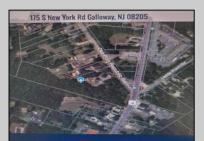

## **COMMENTS**

Prime Location. Commercial Zoned Vacant Land. Excellent exposure location for a business! Route 9 South--two street frontages. Approximately 3.85 acres total. Approx. 194 road frontage on Old Port Republic Road and continues on to Approx. 154 feet frontage on Rt 9 (South New York Ave). Desirable Corner Lot. Located near Leeds Point Road and Oceanville Volunteer Fire Dept. City water is on Old Port Republic Road. Subject parcel is lot 47. Located on Route 9 between Seaview Country Club being south of the subject property and Smithville area being north of the property. Property is Zoned CC-2 - being Community Commercial 2. Some of the permitted uses are: Professional office, church, single family home, and other uses. Zoning office phone for Galloway Township is: 609-652-3700 ext 4. Current 2024 property taxes are: \$2,366.64 and Land assessment is: \$70,900.00