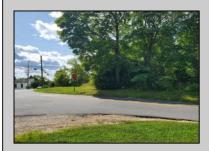

## **COMMENTS**

Prime Location. Commercial Zoned Vacant Land. Excellent exposure location for a business! Route 9 South--two street frontages. Approximately 3.85 acres total. Approx. 194 road frontage on Old Port Republic Road and continues on to Approx. 154 feet frontage on Rt 9 (South New York Ave). Desirable Corner Lot. Located near Leeds Point Road and Oceanville Volunteer Fire Dept. City water is on Old Port Republic Road. Subject parcel is lot 47. Located on Route 9 between Seaview Country Club being south of the subject property and Smithville area being north of the property. Property is Zoned CC-2 - being Community Commercial 2. Some of the permitted uses are: Professional office, church, single family home, and other uses. Zoning office phone for Galloway Township is: 609-652-3700 ext 4. Current 2024 property taxes are: \$2,366.64 and Land assessment is: \$70,900.00