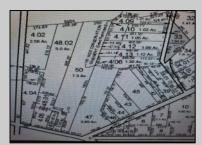

## **COMMENTS**

Prime Location. Commercial Zoned Vacant Land. Excellent exposure location for a business! Route 9 South--two street frontages. Approximately 3.85 acres total. Approx. 194 road frontage on Old Port Republic Road and continues on to Approx. 154 feet frontage on Rt 9 (South New York Ave). Desirable Corner Lot. Located near Leeds Point Road and Oceanville Volunteer Fire Dept. City water is on Old Port Republic Road. Subject parcel is lot 47. Located on Route 9 between Seaview Country Club being south of the subject property and Smithville area being north of the property. Property is Zoned CC-2 - being Community Commercial 2. Some of the permitted uses are: Professional office, church, single family home, and other uses. Zoning office phone for Galloway Township is: 609-652-3700 ext 4. Current 2024 property taxes are: \$2,366.64 and Land assessment is: \$70,900.00