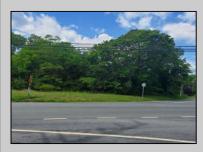

## **COMMENTS**

Prime Location. Commercial Zoned Vacant Land. Excellent exposure location for a business! Route 9 South--two street frontages. Approximately 3.85 acres total. Approx. 194 road frontage on Old Port Republic Road and continues on to Approx. 154 feet frontage on Rt 9 (South New York Ave). Desirable Corner Lot. Located near Leeds Point Road and Oceanville Volunteer Fire Dept. City water is on Old Port Republic Road. Subject parcel is lot 47. Located on Route 9 between Seaview Country Club being south of the subject property and Smithville area being north of the property. Property is Zoned CC-2 - being Community Commercial 2. Some of the permitted uses are: Professional office, church, single family home, and other uses. Zoning office phone for Galloway Township is: 609-652-3700 ext 4. Current 2024 property taxes are: \$2,366.64 and Land assessment is: \$70,900.00