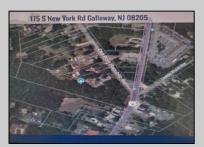

Berger Realty, Inc. 3160 Asbury Avenue Ocean City, NJ 08226 1-877-237-4371 / 609-399-0076 info@bergerrealty.com

info@bergerrealty

175 New York Galloway Township, NJ 08205

Asking \$260,000.00

## **COMMENTS**

Prime Location. Commercial Zoned Vacant Land. Excellent exposure location for a business! Route 9 South--two street frontages. Approximately 3.85 acres total. Approx. 194 road frontage on Old Port Republic Road and continues on to Approx. 154 feet frontage on Rt 9 (South New York Ave). Desirable Corner Lot. Located near Leeds Point Road and Oceanville Volunteer Fire Dept. City water is on Old Port Republic Road. Subject parcel is lot 47. Located on Route 9 between Seaview Country Club being south of the subject property and Smithville area being north of the property. Property is Zoned CC-2 - being Community Commercial 2. Some of the permitted uses are: Professional office, church, single family home, and other uses. Zoning office phone for Galloway Township is: 609-652-3700 ext 4. Current 2024 property taxes are: \$2,366.64 and Land assessment is: \$70,900.00