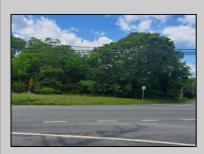

## **COMMENTS**

Prime Location. Commercial Zoned Vacant Land. Excellent exposure location for a business! Route 9 South--two street frontages. Approximately 3.85 acres total. Approx. 194 road frontage on Old Port Republic Road and continues on to Approx. 154 feet frontage on Rt 9 (South New York Ave). Desirable Corner Lot. Located near Leeds Point Road and Oceanville Volunteer Fire Dept. City water is on Old Port Republic Road. Subject parcel is lot 47. Located on Route 9 between Seaview Country Club being south of the subject property and Smithville area being north of the property. Property is Zoned CC-2 - being Community Commercial 2. Some of the permitted uses are: Professional office, church, single family home, and other uses. Zoning office phone for Galloway Township is: 609-652-3700 ext 4. Current 2024 property taxes are: \$2,366.64 and Land assessment is: \$70,900.00