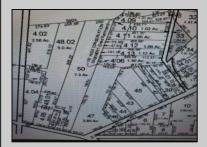

## **COMMENTS**

Prime Location. Commercial Zoned Vacant Land. Excellent exposure location for a business! Route 9 South--two street frontages. Approximately 3.85 acres total. Approx. 194 road frontage on Old Port Republic Road and continues on to Approx. 154 feet frontage on Rt 9 (South New York Ave). Desirable Corner Lot. Located near Leeds Point Road and Oceanville Volunteer Fire Dept. City water is on Old Port Republic Road. Subject parcel is lot 47. Located on Route 9 between Seaview Country Club being south of the subject property and Smithville area being north of the property. Property is Zoned CC-2 - being Community Commercial 2. Some of the permitted uses are: Professional office, church, single family home, and other uses. Zoning office phone for Galloway Township is: 609-652-3700 ext 4. Current 2024 property taxes are: \$2,366.64 and Land assessment is: \$70,900.00