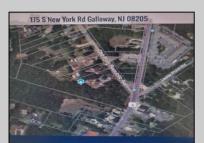

## **COMMENTS**

Prime Location. Commercial Zoned Vacant Land. Excellent exposure location for a business! Route 9 South--two street frontages. Approximately 3.85 acres total. Approx. 194 road frontage on Old Port Republic Road and continues on to Approx. 154 feet frontage on Rt 9 (South New York Ave). Desirable Corner Lot. Located near Leeds Point Road and Oceanville Volunteer Fire Dept. City water is on Old Port Republic Road. Subject parcel is lot 47. Located on Route 9 between Seaview Country Club being south of the subject property and Smithville area being north of the property. Property is Zoned CC-2 - being Community Commercial 2. Some of the permitted uses are: Professional office, church, single family home, and other uses. Zoning office phone for Galloway Township is: 609-652-3700 ext 4. Current 2024 property taxes are: \$2,366.64 and Land assessment is: \$70,900.00