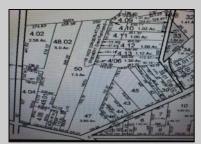

## **COMMENTS**

Prime Location. Commercial Zoned Vacant Land. Excellent exposure location for a business! Route 9 South--two street frontages. Approximately 3.85 acres total. Approx. 194 road frontage on Old Port Republic Road and continues on to Approx. 154 feet frontage on Rt 9 (South New York Ave). Desirable Corner Lot. Located near Leeds Point Road and Oceanville Volunteer Fire Dept. City water is on Old Port Republic Road. Subject parcel is lot 47. Located on Route 9 between Seaview Country Club being south of the subject property and Smithville area being north of the property. Property is Zoned CC-2 - being Community Commercial 2. Some of the permitted uses are: Professional office, church, single family home, and other uses. Zoning office phone for Galloway Township is: 609-652-3700 ext 4. Current 2024 property taxes are: \$2,366.64 and Land assessment is: \$70,900.00