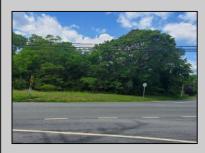

## **COMMENTS**

Prime Location. Commercial Zoned Vacant Land. Excellent exposure location for a business! Route 9 South--two street frontages. Approximately 3.85 acres total. Approx. 194 road frontage on Old Port Republic Road and continues on to Approx. 154 feet frontage on Rt 9 (South New York Ave). Desirable Corner Lot. Located near Leeds Point Road and Oceanville Volunteer Fire Dept. City water is on Old Port Republic Road. Subject parcel is lot 47. Located on Route 9 between Seaview Country Club being south of the subject property and Smithville area being north of the property. Property is Zoned CC-2 - being Community Commercial 2. Some of the permitted uses are: Professional office, church, single family home, and other uses. Zoning office phone for Galloway Township is: 609-652-3700 ext 4. Current 2024 property taxes are: \$2,366.64 and Land assessment is: \$70,900.00