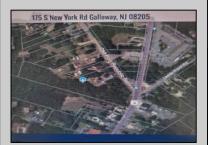

## **COMMENTS**

Prime Location. Commercial Zoned Vacant Land. Excellent exposure location for a business! Route 9 South--two street frontages. Approximately 3.85 acres total. Approx. 194 road frontage on Old Port Republic Road and continues on to Approx. 154 feet frontage on Rt 9 (South New York Ave). Desirable Corner Lot. Located near Leeds Point Road and Oceanville Volunteer Fire Dept. City water is on Old Port Republic Road. Subject parcel is lot 47. Located on Route 9 between Seaview Country Club being south of the subject property and Smithville area being north of the property. Property is Zoned CC-2 - being Community Commercial 2. Some of the permitted uses are: Professional office, church, single family home, and other uses. Zoning office phone for Galloway Township is: 609-652-3700 ext 4. Current 2024 property taxes are: \$2,366.64 and Land assessment is: \$70,900.00