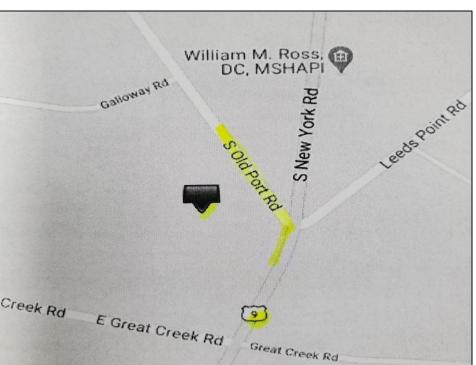

## **COMMENTS**

Prime Location. Commercial Zoned Vacant Land. Excellent exposure location for a business! Route 9 South--two street frontages. Approximately 3.85 acres total. Approx. 194 road frontage on Old Port Republic Road and continues on to Approx. 154 feet frontage on Rt 9 (South New York Ave). Desirable Corner Lot. Located near Leeds Point Road and Oceanville Volunteer Fire Dept. City water is on Old Port Republic Road. Subject parcel is lot 47. Located on Route 9 between Seaview Country Club being south of the subject property and Smithville area being north of the property. Property is Zoned CC-2 - being Community Commercial 2. Some of the permitted uses are: Professional office, church, single family home, and other uses. Zoning office phone for Galloway Township is: 609-652-3700 ext 4. Current 2024 property taxes are: \$2,366.64 and Land assessment is: \$70,900.00