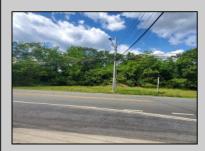

## **COMMENTS**

Prime Location. Commercial Zoned Vacant Land. Excellent exposure location for a business! Route 9 South--two street frontages. Approximately 3.85 acres total. Approx. 194 road frontage on Old Port Republic Road and continues on to Approx. 154 feet frontage on Rt 9 (South New York Ave). Desirable Corner Lot. Located near Leeds Point Road and Oceanville Volunteer Fire Dept. City water is on Old Port Republic Road. Subject parcel is lot 47. Located on Route 9 between Seaview Country Club being south of the subject property and Smithville area being north of the property. Property is Zoned CC-2 - being Community Commercial 2. Some of the permitted uses are: Professional office, church, single family home, and other uses. Zoning office phone for Galloway Township is: 609-652-3700 ext 4. Current 2024 property taxes are: \$2,366.64 and Land assessment is: \$70,900.00