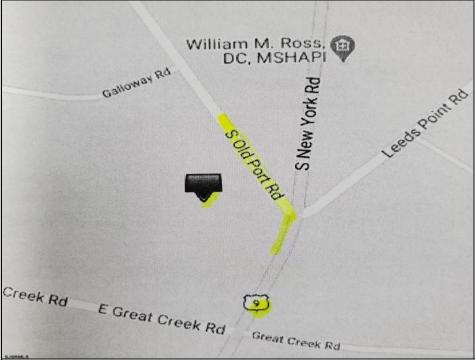

## **COMMENTS**

Prime Location. Commercial Zoned Vacant Land. Excellent exposure location for a business! Route 9 South--two street frontages. Approximately 3.85 acres total. Approx. 194 road frontage on Old Port Republic Road and continues on to Approx. 154 feet frontage on Rt 9 (South New York Ave). Desirable Corner Lot. Located near Leeds Point Road and Oceanville Volunteer Fire Dept. City water is on Old Port Republic Road. Subject parcel is lot 47. Located on Route 9 between Seaview Country Club being south of the subject property and Smithville area being north of the property. Property is Zoned CC-2 - being Community Commercial 2. Some of the permitted uses are: Professional office, church, single family home, and other uses. Zoning office phone for Galloway Township is: 609-652-3700 ext 4. Current 2024 property taxes are: \$2,366.64 and Land assessment is: \$70,900.00