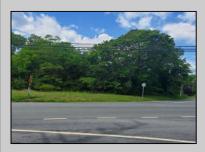

## **COMMENTS**

Prime Location. Commercial Zoned Vacant Land. Excellent exposure location for a business! Route 9 South--two street frontages. Approximately 3.85 acres total. Approx. 194 road frontage on Old Port Republic Road and continues on to Approx. 154 feet frontage on Rt 9 (South New York Ave). Desirable Corner Lot. Located near Leeds Point Road and Oceanville Volunteer Fire Dept. City water is on Old Port Republic Road. Subject parcel is lot 47. Located on Route 9 between Seaview Country Club being south of the subject property and Smithville area being north of the property. Property is Zoned CC-2 - being Community Commercial 2. Some of the permitted uses are: Professional office, church, single family home, and other uses. Zoning office phone for Galloway Township is: 609-652-3700 ext 4. Current 2024 property taxes are: \$2,366.64 and Land assessment is: \$70,900.00