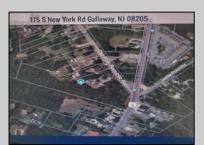

## **COMMENTS**

Prime Location. Commercial Zoned Vacant Land. Excellent exposure location for a business! Route 9 South--two street frontages. Approximately 3.85 acres total. Approx. 194 road frontage on Old Port Republic Road and continues on to Approx. 154 feet frontage on Rt 9 (South New York Ave). Desirable Corner Lot. Located near Leeds Point Road and Oceanville Volunteer Fire Dept. City water is on Old Port Republic Road. Subject parcel is lot 47. Located on Route 9 between Seaview Country Club being south of the subject property and Smithville area being north of the property. Property is Zoned CC-2 - being Community Commercial 2. Some of the permitted uses are: Professional office, church, single family home, and other uses. Zoning office phone for Galloway Township is: 609-652-3700 ext 4. Current 2024 property taxes are: \$2,366.64 and Land assessment is: \$70,900.00