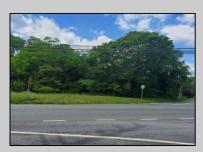

## **COMMENTS**

Prime Location. Commercial Zoned Vacant Land. Excellent exposure location for a business! Route 9 South--two street frontages. Approximately 3.85 acres total. Approx. 194 road frontage on Old Port Republic Road and continues on to Approx. 154 feet frontage on Rt 9 (South New York Ave). Desirable Corner Lot. Located near Leeds Point Road and Oceanville Volunteer Fire Dept. City water is on Old Port Republic Road. Subject parcel is lot 47. Located on Route 9 between Seaview Country Club being south of the subject property and Smithville area being north of the property. Property is Zoned CC-2 - being Community Commercial 2. Some of the permitted uses are: Professional office, church, single family home, and other uses. Zoning office phone for Galloway Township is: 609-652-3700 ext 4. Current 2024 property taxes are: \$2,366.64 and Land assessment is: \$70,900.00