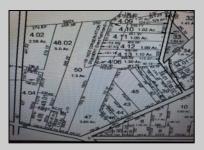

## **COMMENTS**

Prime Location. Commercial Zoned Vacant Land. Excellent exposure location for a business! Route 9 South--two street frontages. Approximately 3.85 acres total. Approx. 194 road frontage on Old Port Republic Road and continues on to Approx. 154 feet frontage on Rt 9 (South New York Ave). Desirable Corner Lot. Located near Leeds Point Road and Oceanville Volunteer Fire Dept. City water is on Old Port Republic Road. Subject parcel is lot 47. Located on Route 9 between Seaview Country Club being south of the subject property and Smithville area being north of the property. Property is Zoned CC-2 - being Community Commercial 2. Some of the permitted uses are: Professional office, church, single family home, and other uses. Zoning office phone for Galloway Township is: 609-652-3700 ext 4. Current 2024 property taxes are: \$2,366.64 and Land assessment is: \$70,900.00