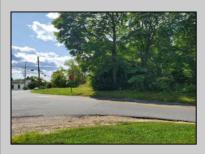

## **COMMENTS**

Prime Location. Commercial Zoned Vacant Land. Excellent exposure location for a business! Route 9 South--two street frontages. Approximately 3.85 acres total. Approx. 194 road frontage on Old Port Republic Road and continues on to Approx. 154 feet frontage on Rt 9 (South New York Ave). Desirable Corner Lot. Located near Leeds Point Road and Oceanville Volunteer Fire Dept. City water is on Old Port Republic Road. Subject parcel is lot 47. Located on Route 9 between Seaview Country Club being south of the subject property and Smithville area being north of the property. Property is Zoned CC-2 - being Community Commercial 2. Some of the permitted uses are: Professional office, church, single family home, and other uses. Zoning office phone for Galloway Township is: 609-652-3700 ext 4. Current 2024 property taxes are: \$2,366.64 and Land assessment is: \$70,900.00