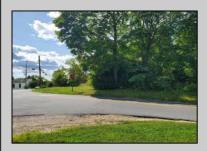

## **COMMENTS**

Prime Location. Commercial Zoned Vacant Land. Excellent exposure location for a business! Route 9 South--two street frontages. Approximately 3.85 acres total. Approx. 194 road frontage on Old Port Republic Road and continues on to Approx. 154 feet frontage on Rt 9 (South New York Ave). Desirable Corner Lot. Located near Leeds Point Road and Oceanville Volunteer Fire Dept. City water is on Old Port Republic Road. Subject parcel is lot 47. Located on Route 9 between Seaview Country Club being south of the subject property and Smithville area being north of the property. Property is Zoned CC-2 - being Community Commercial 2. Some of the permitted uses are: Professional office, church, single family home, and other uses. Zoning office phone for Galloway Township is: 609-652-3700 ext 4. Current 2024 property taxes are: \$2,366.64 and Land assessment is: \$70,900.00