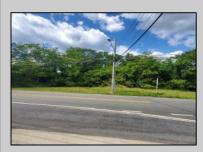

## **COMMENTS**

Prime Location. Commercial Zoned Vacant Land. Excellent exposure location for a business! Route 9 South--two street frontages. Approximately 3.85 acres total. Approx. 194 road frontage on Old Port Republic Road and continues on to Approx. 154 feet frontage on Rt 9 (South New York Ave). Desirable Corner Lot. Located near Leeds Point Road and Oceanville Volunteer Fire Dept. City water is on Old Port Republic Road. Subject parcel is lot 47. Located on Route 9 between Seaview Country Club being south of the subject property and Smithville area being north of the property. Property is Zoned CC-2 - being Community Commercial 2. Some of the permitted uses are: Professional office, church, single family home, and other uses. Zoning office phone for Galloway Township is: 609-652-3700 ext 4. Current 2024 property taxes are: \$2,366.64 and Land assessment is: \$70,900.00