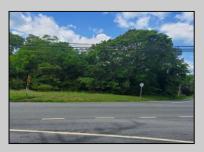

## **COMMENTS**

Prime Location. Commercial Zoned Vacant Land. Excellent exposure location for a business! Route 9 South--two street frontages. Approximately 3.85 acres total. Approx. 194 road frontage on Old Port Republic Road and continues on to Approx. 154 feet frontage on Rt 9 (South New York Ave). Desirable Corner Lot. Located near Leeds Point Road and Oceanville Volunteer Fire Dept. City water is on Old Port Republic Road. Subject parcel is lot 47. Located on Route 9 between Seaview Country Club being south of the subject property and Smithville area being north of the property. Property is Zoned CC-2 - being Community Commercial 2. Some of the permitted uses are: Professional office, church, single family home, and other uses. Zoning office phone for Galloway Township is: 609-652-3700 ext 4. Current 2024 property taxes are: \$2,366.64 and Land assessment is: \$70,900.00