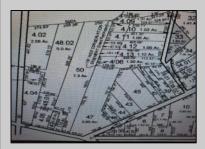

## **COMMENTS**

Prime Location. Commercial Zoned Vacant Land. Excellent exposure location for a business! Route 9 South--two street frontages. Approximately 3.85 acres total. Approx. 194 road frontage on Old Port Republic Road and continues on to Approx. 154 feet frontage on Rt 9 (South New York Ave). Desirable Corner Lot. Located near Leeds Point Road and Oceanville Volunteer Fire Dept. City water is on Old Port Republic Road. Subject parcel is lot 47. Located on Route 9 between Seaview Country Club being south of the subject property and Smithville area being north of the property. Property is Zoned CC-2 - being Community Commercial 2. Some of the permitted uses are: Professional office, church, single family home, and other uses. Zoning office phone for Galloway Township is: 609-652-3700 ext 4. Current 2024 property taxes are: \$2,366.64 and Land assessment is: \$70,900.00