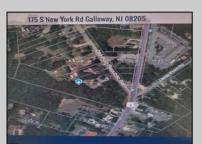

Berger Realty, Inc.
3160 Asbury Avenue
Ocean City, NJ 08226
1-877-237-4371 / 609-399-0076
info@bergerrealty.com

Galloway Township, NJ 08205

Asking \$260,000.00

## **COMMENTS**

Prime Location. Commercial Zoned Vacant Land. Excellent exposure location for a business! Route 9 South--two street frontages. Approximately 3.85 acres total. Approx. 194 road frontage on Old Port Republic Road and continues on to Approx. 154 feet frontage on Rt 9 (South New York Ave). Desirable Corner Lot. Located near Leeds Point Road and Oceanville Volunteer Fire Dept. City water is on Old Port Republic Road. Subject parcel is lot 47. Located on Route 9 between Seaview Country Club being south of the subject property and Smithville area being north of the property. Property is Zoned CC-2 - being Community Commercial 2. Some of the permitted uses are: Professional office, church, single family home, and other uses. Zoning office phone for Galloway Township is: 609-652-3700 ext 4. Current 2024 property taxes are: \$2,366.64 and Land assessment is: \$70,900.00