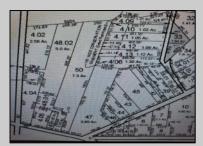

## **COMMENTS**

Prime Location. Commercial Zoned Vacant Land. Excellent exposure location for a business! Route 9 South--two street frontages. Approximately 3.85 acres total. Approx. 194 road frontage on Old Port Republic Road and continues on to Approx. 154 feet frontage on Rt 9 (South New York Ave). Desirable Corner Lot. Located near Leeds Point Road and Oceanville Volunteer Fire Dept. City water is on Old Port Republic Road. Subject parcel is lot 47. Located on Route 9 between Seaview Country Club being south of the subject property and Smithville area being north of the property. Property is Zoned CC-2 - being Community Commercial 2. Some of the permitted uses are: Professional office, church, single family home, and other uses. Zoning office phone for Galloway Township is: 609-652-3700 ext 4. Current 2024 property taxes are: \$2,366.64 and Land assessment is: \$70,900.00