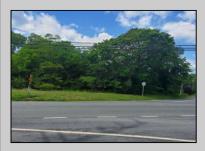

## **COMMENTS**

Prime Location. Commercial Zoned Vacant Land. Excellent exposure location for a business! Route 9 South--two street frontages. Approximately 3.85 acres total. Approx. 194 road frontage on Old Port Republic Road and continues on to Approx. 154 feet frontage on Rt 9 (South New York Ave). Desirable Corner Lot. Located near Leeds Point Road and Oceanville Volunteer Fire Dept. City water is on Old Port Republic Road. Subject parcel is lot 47. Located on Route 9 between Seaview Country Club being south of the subject property and Smithville area being north of the property. Property is Zoned CC-2 - being Community Commercial 2. Some of the permitted uses are: Professional office, church, single family home, and other uses. Zoning office phone for Galloway Township is: 609-652-3700 ext 4. Current 2024 property taxes are: \$2,366.64 and Land assessment is: \$70,900.00