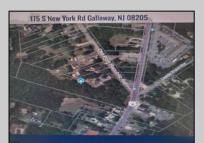

Berger Realty, Inc. 3160 Asbury Avenue Ocean City, NJ 08226 1-877-237-4371 / 609-399-0076 info@bergerrealty.com

175 New York Galloway Township, NJ 08205

Asking \$260,000.00

## **COMMENTS**

Prime Location. Commercial Zoned Vacant Land. Excellent exposure location for a business! Route 9 South--two street frontages. Approximately 3.85 acres total. Approx. 194 road frontage on Old Port Republic Road and continues on to Approx. 154 feet frontage on Rt 9 (South New York Ave). Desirable Corner Lot. Located near Leeds Point Road and Oceanville Volunteer Fire Dept. City water is on Old Port Republic Road. Subject parcel is lot 47. Located on Route 9 between Seaview Country Club being south of the subject property and Smithville area being north of the property. Property is Zoned CC-2 - being Community Commercial 2. Some of the permitted uses are: Professional office, church, single family home, and other uses. Zoning office phone for Galloway Township is: 609-652-3700 ext 4. Current 2024 property taxes are: \$2,366.64 and Land assessment is: \$70,900.00