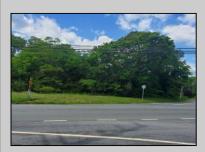

## **COMMENTS**

Prime Location. Commercial Zoned Vacant Land. Excellent exposure location for a business! Route 9 South--two street frontages. Approximately 3.85 acres total. Approx. 194 road frontage on Old Port Republic Road and continues on to Approx. 154 feet frontage on Rt 9 (South New York Ave). Desirable Corner Lot. Located near Leeds Point Road and Oceanville Volunteer Fire Dept. City water is on Old Port Republic Road. Subject parcel is lot 47. Located on Route 9 between Seaview Country Club being south of the subject property and Smithville area being north of the property. Property is Zoned CC-2 - being Community Commercial 2. Some of the permitted uses are: Professional office, church, single family home, and other uses. Zoning office phone for Galloway Township is: 609-652-3700 ext 4. Current 2024 property taxes are: \$2,366.64 and Land assessment is: \$70,900.00