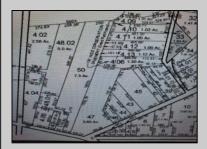

## **COMMENTS**

Prime Location. Commercial Zoned Vacant Land. Excellent exposure location for a business! Route 9 South--two street frontages. Approximately 3.85 acres total. Approx. 194 road frontage on Old Port Republic Road and continues on to Approx. 154 feet frontage on Rt 9 (South New York Ave). Desirable Corner Lot. Located near Leeds Point Road and Oceanville Volunteer Fire Dept. City water is on Old Port Republic Road. Subject parcel is lot 47. Located on Route 9 between Seaview Country Club being south of the subject property and Smithville area being north of the property. Property is Zoned CC-2 - being Community Commercial 2. Some of the permitted uses are: Professional office, church, single family home, and other uses. Zoning office phone for Galloway Township is: 609-652-3700 ext 4. Current 2024 property taxes are: \$2,366.64 and Land assessment is: \$70,900.00