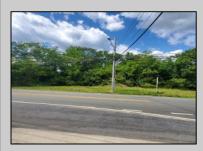

## **COMMENTS**

Prime Location. Commercial Zoned Vacant Land. Excellent exposure location for a business! Route 9 South--two street frontages. Approximately 3.85 acres total. Approx. 194 road frontage on Old Port Republic Road and continues on to Approx. 154 feet frontage on Rt 9 (South New York Ave). Desirable Corner Lot. Located near Leeds Point Road and Oceanville Volunteer Fire Dept. City water is on Old Port Republic Road. Subject parcel is lot 47. Located on Route 9 between Seaview Country Club being south of the subject property and Smithville area being north of the property. Property is Zoned CC-2 - being Community Commercial 2. Some of the permitted uses are: Professional office, church, single family home, and other uses. Zoning office phone for Galloway Township is: 609-652-3700 ext 4. Current 2024 property taxes are: \$2,366.64 and Land assessment is: \$70,900.00