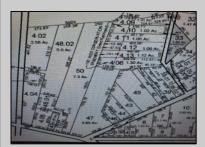

## **COMMENTS**

Prime Location. Commercial Zoned Vacant Land. Excellent exposure location for a business! Route 9 South--two street frontages. Approximately 3.85 acres total. Approx. 194 road frontage on Old Port Republic Road and continues on to Approx. 154 feet frontage on Rt 9 (South New York Ave). Desirable Corner Lot. Located near Leeds Point Road and Oceanville Volunteer Fire Dept. City water is on Old Port Republic Road. Subject parcel is lot 47. Located on Route 9 between Seaview Country Club being south of the subject property and Smithville area being north of the property. Property is Zoned CC-2 - being Community Commercial 2. Some of the permitted uses are: Professional office, church, single family home, and other uses. Zoning office phone for Galloway Township is: 609-652-3700 ext 4. Current 2024 property taxes are: \$2,366.64 and Land assessment is: \$70,900.00