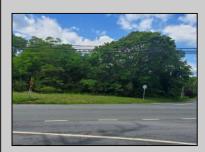

## **COMMENTS**

Prime Location. Commercial Zoned Vacant Land. Excellent exposure location for a business! Route 9 South--two street frontages. Approximately 3.85 acres total. Approx. 194 road frontage on Old Port Republic Road and continues on to Approx. 154 feet frontage on Rt 9 (South New York Ave). Desirable Corner Lot. Located near Leeds Point Road and Oceanville Volunteer Fire Dept. City water is on Old Port Republic Road. Subject parcel is lot 47. Located on Route 9 between Seaview Country Club being south of the subject property and Smithville area being north of the property. Property is Zoned CC-2 - being Community Commercial 2. Some of the permitted uses are: Professional office, church, single family home, and other uses. Zoning office phone for Galloway Township is: 609-652-3700 ext 4. Current 2024 property taxes are: \$2,366.64 and Land assessment is: \$70,900.00