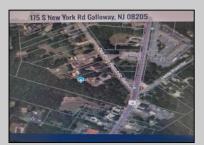

## **COMMENTS**

Prime Location. Commercial Zoned Vacant Land. Excellent exposure location for a business! Route 9 South--two street frontages. Approximately 3.85 acres total. Approx. 194 road frontage on Old Port Republic Road and continues on to Approx. 154 feet frontage on Rt 9 (South New York Ave). Desirable Corner Lot. Located near Leeds Point Road and Oceanville Volunteer Fire Dept. City water is on Old Port Republic Road. Subject parcel is lot 47. Located on Route 9 between Seaview Country Club being south of the subject property and Smithville area being north of the property. Property is Zoned CC-2 - being Community Commercial 2. Some of the permitted uses are: Professional office, church, single family home, and other uses. Zoning office phone for Galloway Township is: 609-652-3700 ext 4. Current 2024 property taxes are: \$2,366.64 and Land assessment is: \$70,900.00