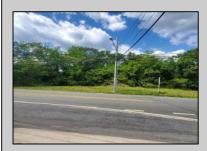

## **COMMENTS**

Prime Location. Commercial Zoned Vacant Land. Excellent exposure location for a business! Route 9 South--two street frontages. Approximately 3.85 acres total. Approx. 194 road frontage on Old Port Republic Road and continues on to Approx. 154 feet frontage on Rt 9 (South New York Ave). Desirable Corner Lot. Located near Leeds Point Road and Oceanville Volunteer Fire Dept. City water is on Old Port Republic Road. Subject parcel is lot 47. Located on Route 9 between Seaview Country Club being south of the subject property and Smithville area being north of the property. Property is Zoned CC-2 - being Community Commercial 2. Some of the permitted uses are: Professional office, church, single family home, and other uses. Zoning office phone for Galloway Township is: 609-652-3700 ext 4. Current 2024 property taxes are: \$2,366.64 and Land assessment is: \$70,900.00