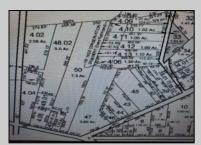

## **COMMENTS**

Prime Location. Commercial Zoned Vacant Land. Excellent exposure location for a business! Route 9 South--two street frontages. Approximately 3.85 acres total. Approx. 194 road frontage on Old Port Republic Road and continues on to Approx. 154 feet frontage on Rt 9 (South New York Ave). Desirable Corner Lot. Located near Leeds Point Road and Oceanville Volunteer Fire Dept. City water is on Old Port Republic Road. Subject parcel is lot 47. Located on Route 9 between Seaview Country Club being south of the subject property and Smithville area being north of the property. Property is Zoned CC-2 - being Community Commercial 2. Some of the permitted uses are: Professional office, church, single family home, and other uses. Zoning office phone for Galloway Township is: 609-652-3700 ext 4. Current 2024 property taxes are: \$2,366.64 and Land assessment is: \$70,900.00