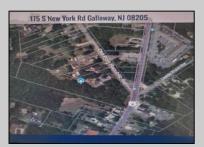

## **COMMENTS**

Prime Location. Commercial Zoned Vacant Land. Excellent exposure location for a business! Route 9 South--two street frontages. Approximately 3.85 acres total. Approx. 194 road frontage on Old Port Republic Road and continues on to Approx. 154 feet frontage on Rt 9 (South New York Ave). Desirable Corner Lot. Located near Leeds Point Road and Oceanville Volunteer Fire Dept. City water is on Old Port Republic Road. Subject parcel is lot 47. Located on Route 9 between Seaview Country Club being south of the subject property and Smithville area being north of the property. Property is Zoned CC-2 - being Community Commercial 2. Some of the permitted uses are: Professional office, church, single family home, and other uses. Zoning office phone for Galloway Township is: 609-652-3700 ext 4. Current 2024 property taxes are: \$2,366.64 and Land assessment is: \$70,900.00