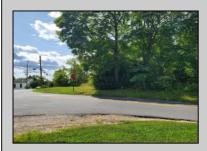

## **COMMENTS**

Prime Location. Commercial Zoned Vacant Land. Excellent exposure location for a business! Route 9 South--two street frontages. Approximately 3.85 acres total. Approx. 194 road frontage on Old Port Republic Road and continues on to Approx. 154 feet frontage on Rt 9 (South New York Ave). Desirable Corner Lot. Located near Leeds Point Road and Oceanville Volunteer Fire Dept. City water is on Old Port Republic Road. Subject parcel is lot 47. Located on Route 9 between Seaview Country Club being south of the subject property and Smithville area being north of the property. Property is Zoned CC-2 - being Community Commercial 2. Some of the permitted uses are: Professional office, church, single family home, and other uses. Zoning office phone for Galloway Township is: 609-652-3700 ext 4. Current 2024 property taxes are: \$2,366.64 and Land assessment is: \$70,900.00