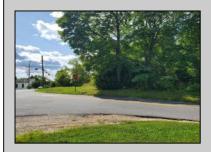

## **COMMENTS**

Prime Location. Commercial Zoned Vacant Land. Excellent exposure location for a business! Route 9 South--two street frontages. Approximately 3.85 acres total. Approx. 194 road frontage on Old Port Republic Road and continues on to Approx. 154 feet frontage on Rt 9 (South New York Ave). Desirable Corner Lot. Located near Leeds Point Road and Oceanville Volunteer Fire Dept. City water is on Old Port Republic Road. Subject parcel is lot 47. Located on Route 9 between Seaview Country Club being south of the subject property and Smithville area being north of the property. Property is Zoned CC-2 - being Community Commercial 2. Some of the permitted uses are: Professional office, church, single family home, and other uses. Zoning office phone for Galloway Township is: 609-652-3700 ext 4. Current 2024 property taxes are: \$2,366.64 and Land assessment is: \$70,900.00