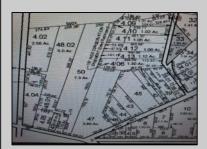

## **COMMENTS**

Prime Location. Commercial Zoned Vacant Land. Excellent exposure location for a business! Route 9 South--two street frontages. Approximately 3.85 acres total. Approx. 194 road frontage on Old Port Republic Road and continues on to Approx. 154 feet frontage on Rt 9 (South New York Ave). Desirable Corner Lot. Located near Leeds Point Road and Oceanville Volunteer Fire Dept. City water is on Old Port Republic Road. Subject parcel is lot 47. Located on Route 9 between Seaview Country Club being south of the subject property and Smithville area being north of the property. Property is Zoned CC-2 - being Community Commercial 2. Some of the permitted uses are: Professional office, church, single family home, and other uses. Zoning office phone for Galloway Township is: 609-652-3700 ext 4. Current 2024 property taxes are: \$2,366.64 and Land assessment is: \$70,900.00