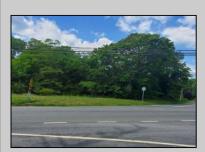

## **COMMENTS**

Prime Location. Commercial Zoned Vacant Land. Excellent exposure location for a business! Route 9 South--two street frontages. Approximately 3.85 acres total. Approx. 194 road frontage on Old Port Republic Road and continues on to Approx. 154 feet frontage on Rt 9 (South New York Ave). Desirable Corner Lot. Located near Leeds Point Road and Oceanville Volunteer Fire Dept. City water is on Old Port Republic Road. Subject parcel is lot 47. Located on Route 9 between Seaview Country Club being south of the subject property and Smithville area being north of the property. Property is Zoned CC-2 - being Community Commercial 2. Some of the permitted uses are: Professional office, church, single family home, and other uses. Zoning office phone for Galloway Township is: 609-652-3700 ext 4. Current 2024 property taxes are: \$2,366.64 and Land assessment is: \$70,900.00