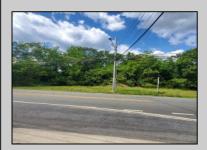

## **COMMENTS**

Prime Location. Commercial Zoned Vacant Land. Excellent exposure location for a business! Route 9 South--two street frontages. Approximately 3.85 acres total. Approx. 194 road frontage on Old Port Republic Road and continues on to Approx. 154 feet frontage on Rt 9 (South New York Ave). Desirable Corner Lot. Located near Leeds Point Road and Oceanville Volunteer Fire Dept. City water is on Old Port Republic Road. Subject parcel is lot 47. Located on Route 9 between Seaview Country Club being south of the subject property and Smithville area being north of the property. Property is Zoned CC-2 - being Community Commercial 2. Some of the permitted uses are: Professional office, church, single family home, and other uses. Zoning office phone for Galloway Township is: 609-652-3700 ext 4. Current 2024 property taxes are: \$2,366.64 and Land assessment is: \$70,900.00