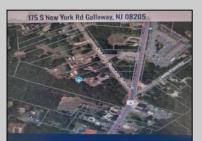

Berger Realty, Inc. 3160 Asbury Avenue Ocean City, NJ 08226 1-877-237-4371 / 609-399-0076 info@bergerrealty.com

175 New York Galloway Township, NJ 08205

Asking \$260,000.00

## **COMMENTS**

Prime Location. Commercial Zoned Vacant Land. Excellent exposure location for a business! Route 9 South--two street frontages. Approximately 3.85 acres total. Approx. 194 road frontage on Old Port Republic Road and continues on to Approx. 154 feet frontage on Rt 9 (South New York Ave). Desirable Corner Lot. Located near Leeds Point Road and Oceanville Volunteer Fire Dept. City water is on Old Port Republic Road. Subject parcel is lot 47. Located on Route 9 between Seaview Country Club being south of the subject property and Smithville area being north of the property. Property is Zoned CC-2 - being Community Commercial 2. Some of the permitted uses are: Professional office, church, single family home, and other uses. Zoning office phone for Galloway Township is: 609-652-3700 ext 4. Current 2024 property taxes are: \$2,366.64 and Land assessment is: \$70,900.00