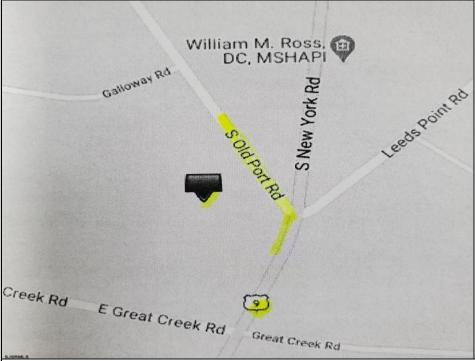

## **COMMENTS**

Prime Location. Commercial Zoned Vacant Land. Excellent exposure location for a business! Route 9 South--two street frontages. Approximately 3.85 acres total. Approx. 194 road frontage on Old Port Republic Road and continues on to Approx. 154 feet frontage on Rt 9 (South New York Ave). Desirable Corner Lot. Located near Leeds Point Road and Oceanville Volunteer Fire Dept. City water is on Old Port Republic Road. Subject parcel is lot 47. Located on Route 9 between Seaview Country Club being south of the subject property and Smithville area being north of the property. Property is Zoned CC-2 - being Community Commercial 2. Some of the permitted uses are: Professional office, church, single family home, and other uses. Zoning office phone for Galloway Township is: 609-652-3700 ext 4. Current 2024 property taxes are: \$2,366.64 and Land assessment is: \$70,900.00