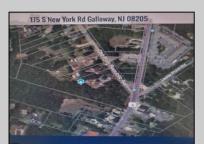

## **COMMENTS**

Prime Location. Commercial Zoned Vacant Land. Excellent exposure location for a business! Route 9 South--two street frontages. Approximately 3.85 acres total. Approx. 194 road frontage on Old Port Republic Road and continues on to Approx. 154 feet frontage on Rt 9 (South New York Ave). Desirable Corner Lot. Located near Leeds Point Road and Oceanville Volunteer Fire Dept. City water is on Old Port Republic Road. Subject parcel is lot 47. Located on Route 9 between Seaview Country Club being south of the subject property and Smithville area being north of the property. Property is Zoned CC-2 - being Community Commercial 2. Some of the permitted uses are: Professional office, church, single family home, and other uses. Zoning office phone for Galloway Township is: 609-652-3700 ext 4. Current 2024 property taxes are: \$2,366.64 and Land assessment is: \$70,900.00