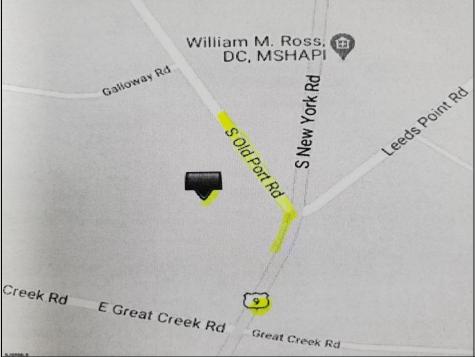

## **COMMENTS**

Prime Location. Commercial Zoned Vacant Land. Excellent exposure location for a business! Route 9 South--two street frontages. Approximately 3.85 acres total. Approx. 194 road frontage on Old Port Republic Road and continues on to Approx. 154 feet frontage on Rt 9 (South New York Ave). Desirable Corner Lot. Located near Leeds Point Road and Oceanville Volunteer Fire Dept. City water is on Old Port Republic Road. Subject parcel is lot 47. Located on Route 9 between Seaview Country Club being south of the subject property and Smithville area being north of the property. Property is Zoned CC-2 - being Community Commercial 2. Some of the permitted uses are: Professional office, church, single family home, and other uses. Zoning office phone for Galloway Township is: 609-652-3700 ext 4. Current 2024 property taxes are: \$2,366.64 and Land assessment is: \$70,900.00