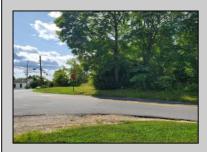

## **COMMENTS**

Prime Location. Commercial Zoned Vacant Land. Excellent exposure location for a business! Route 9 South--two street frontages. Approximately 3.85 acres total. Approx. 194 road frontage on Old Port Republic Road and continues on to Approx. 154 feet frontage on Rt 9 (South New York Ave). Desirable Corner Lot. Located near Leeds Point Road and Oceanville Volunteer Fire Dept. City water is on Old Port Republic Road. Subject parcel is lot 47. Located on Route 9 between Seaview Country Club being south of the subject property and Smithville area being north of the property. Property is Zoned CC-2 - being Community Commercial 2. Some of the permitted uses are: Professional office, church, single family home, and other uses. Zoning office phone for Galloway Township is: 609-652-3700 ext 4. Current 2024 property taxes are: \$2,366.64 and Land assessment is: \$70,900.00