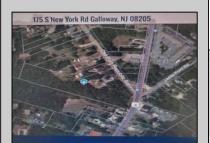

## **COMMENTS**

Prime Location. Commercial Zoned Vacant Land. Excellent exposure location for a business! Route 9 South--two street frontages. Approximately 3.85 acres total. Approx. 194 road frontage on Old Port Republic Road and continues on to Approx. 154 feet frontage on Rt 9 (South New York Ave). Desirable Corner Lot. Located near Leeds Point Road and Oceanville Volunteer Fire Dept. City water is on Old Port Republic Road. Subject parcel is lot 47. Located on Route 9 between Seaview Country Club being south of the subject property and Smithville area being north of the property. Property is Zoned CC-2 - being Community Commercial 2. Some of the permitted uses are: Professional office, church, single family home, and other uses. Zoning office phone for Galloway Township is: 609-652-3700 ext 4. Current 2024 property taxes are: \$2,366.64 and Land assessment is: \$70,900.00