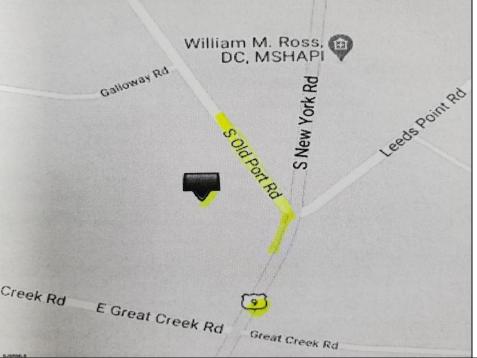

## **COMMENTS**

Prime Location. Commercial Zoned Vacant Land. Excellent exposure location for a business! Route 9 South--two street frontages. Approximately 3.85 acres total. Approx. 194 road frontage on Old Port Republic Road and continues on to Approx. 154 feet frontage on Rt 9 (South New York Ave). Desirable Corner Lot. Located near Leeds Point Road and Oceanville Volunteer Fire Dept. City water is on Old Port Republic Road. Subject parcel is lot 47. Located on Route 9 between Seaview Country Club being south of the subject property and Smithville area being north of the property. Property is Zoned CC-2 - being Community Commercial 2. Some of the permitted uses are: Professional office, church, single family home, and other uses. Zoning office phone for Galloway Township is: 609-652-3700 ext 4. Current 2024 property taxes are: \$2,366.64 and Land assessment is: \$70,900.00