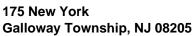

## **COMMENTS**

Prime Location. Commercial Zoned Vacant Land. Excellent exposure location for a business! Route 9 South--two street frontages. Approximately 3.85 acres total. Approx. 194 road frontage on Old Port Republic Road and continues on to Approx. 154 feet frontage on Rt 9 (South New York Ave). Desirable Corner Lot. Located near Leeds Point Road and Oceanville Volunteer Fire Dept. City water is on Old Port Republic Road. Subject parcel is lot 47. Located on Route 9 between Seaview Country Club being south of the subject property and Smithville area being north of the property. Property is Zoned CC-2 - being Community Commercial 2. Some of the permitted uses are: Professional office, church, single family home, and other uses. Zoning office phone for Galloway Township is: 609-652-3700 ext 4. Current 2024 property taxes are: \$2,366.64 and Land assessment is: \$70,900.00