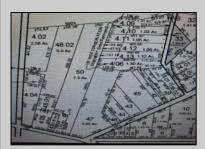

## **COMMENTS**

Prime Location. Commercial Zoned Vacant Land. Excellent exposure location for a business! Route 9 South--two street frontages. Approximately 3.85 acres total. Approx. 194 road frontage on Old Port Republic Road and continues on to Approx. 154 feet frontage on Rt 9 (South New York Ave). Desirable Corner Lot. Located near Leeds Point Road and Oceanville Volunteer Fire Dept. City water is on Old Port Republic Road. Subject parcel is lot 47. Located on Route 9 between Seaview Country Club being south of the subject property and Smithville area being north of the property. Property is Zoned CC-2 - being Community Commercial 2. Some of the permitted uses are: Professional office, church, single family home, and other uses. Zoning office phone for Galloway Township is: 609-652-3700 ext 4. Current 2024 property taxes are: \$2,366.64 and Land assessment is: \$70,900.00