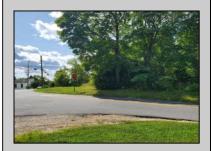

## **COMMENTS**

Prime Location. Commercial Zoned Vacant Land. Excellent exposure location for a business! Route 9 South--two street frontages. Approximately 3.85 acres total. Approx. 194 road frontage on Old Port Republic Road and continues on to Approx. 154 feet frontage on Rt 9 (South New York Ave). Desirable Corner Lot. Located near Leeds Point Road and Oceanville Volunteer Fire Dept. City water is on Old Port Republic Road. Subject parcel is lot 47. Located on Route 9 between Seaview Country Club being south of the subject property and Smithville area being north of the property. Property is Zoned CC-2 - being Community Commercial 2. Some of the permitted uses are: Professional office, church, single family home, and other uses. Zoning office phone for Galloway Township is: 609-652-3700 ext 4. Current 2024 property taxes are: \$2,366.64 and Land assessment is: \$70,900.00