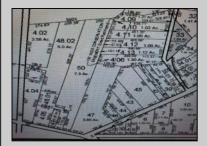

## **COMMENTS**

Prime Location. Commercial Zoned Vacant Land. Excellent exposure location for a business! Route 9 South--two street frontages. Approximately 3.85 acres total. Approx. 194 road frontage on Old Port Republic Road and continues on to Approx. 154 feet frontage on Rt 9 (South New York Ave). Desirable Corner Lot. Located near Leeds Point Road and Oceanville Volunteer Fire Dept. City water is on Old Port Republic Road. Subject parcel is lot 47. Located on Route 9 between Seaview Country Club being south of the subject property and Smithville area being north of the property. Property is Zoned CC-2 - being Community Commercial 2. Some of the permitted uses are: Professional office, church, single family home, and other uses. Zoning office phone for Galloway Township is: 609-652-3700 ext 4. Current 2024 property taxes are: \$2,366.64 and Land assessment is: \$70,900.00