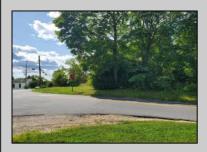

## **COMMENTS**

Prime Location. Commercial Zoned Vacant Land. Excellent exposure location for a business! Route 9 South--two street frontages. Approximately 3.85 acres total. Approx. 194 road frontage on Old Port Republic Road and continues on to Approx. 154 feet frontage on Rt 9 (South New York Ave). Desirable Corner Lot. Located near Leeds Point Road and Oceanville Volunteer Fire Dept. City water is on Old Port Republic Road. Subject parcel is lot 47. Located on Route 9 between Seaview Country Club being south of the subject property and Smithville area being north of the property. Property is Zoned CC-2 - being Community Commercial 2. Some of the permitted uses are: Professional office, church, single family home, and other uses. Zoning office phone for Galloway Township is: 609-652-3700 ext 4. Current 2024 property taxes are: \$2,366.64 and Land assessment is: \$70,900.00