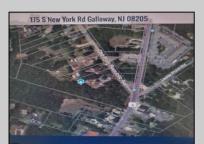

Berger Realty, Inc. 3160 Asbury Avenue Ocean City, NJ 08226 1-877-237-4371 / 609-399-0076 info@bergerrealty.com

info@bergerrealty

175 New York Galloway Township, NJ 08205

Asking \$260,000.00

## **COMMENTS**

Prime Location. Commercial Zoned Vacant Land. Excellent exposure location for a business! Route 9 South--two street frontages. Approximately 3.85 acres total. Approx. 194 road frontage on Old Port Republic Road and continues on to Approx. 154 feet frontage on Rt 9 (South New York Ave). Desirable Corner Lot. Located near Leeds Point Road and Oceanville Volunteer Fire Dept. City water is on Old Port Republic Road. Subject parcel is lot 47. Located on Route 9 between Seaview Country Club being south of the subject property and Smithville area being north of the property. Property is Zoned CC-2 - being Community Commercial 2. Some of the permitted uses are: Professional office, church, single family home, and other uses. Zoning office phone for Galloway Township is: 609-652-3700 ext 4. Current 2024 property taxes are: \$2,366.64 and Land assessment is: \$70,900.00