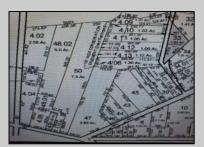

## **COMMENTS**

Prime Location. Commercial Zoned Vacant Land. Excellent exposure location for a business! Route 9 South--two street frontages. Approximately 3.85 acres total. Approx. 194 road frontage on Old Port Republic Road and continues on to Approx. 154 feet frontage on Rt 9 (South New York Ave). Desirable Corner Lot. Located near Leeds Point Road and Oceanville Volunteer Fire Dept. City water is on Old Port Republic Road. Subject parcel is lot 47. Located on Route 9 between Seaview Country Club being south of the subject property and Smithville area being north of the property. Property is Zoned CC-2 - being Community Commercial 2. Some of the permitted uses are: Professional office, church, single family home, and other uses. Zoning office phone for Galloway Township is: 609-652-3700 ext 4. Current 2024 property taxes are: \$2,366.64 and Land assessment is: \$70,900.00