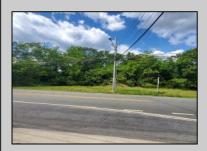

## **COMMENTS**

Prime Location. Commercial Zoned Vacant Land. Excellent exposure location for a business! Route 9 South--two street frontages. Approximately 3.85 acres total. Approx. 194 road frontage on Old Port Republic Road and continues on to Approx. 154 feet frontage on Rt 9 (South New York Ave). Desirable Corner Lot. Located near Leeds Point Road and Oceanville Volunteer Fire Dept. City water is on Old Port Republic Road. Subject parcel is lot 47. Located on Route 9 between Seaview Country Club being south of the subject property and Smithville area being north of the property. Property is Zoned CC-2 - being Community Commercial 2. Some of the permitted uses are: Professional office, church, single family home, and other uses. Zoning office phone for Galloway Township is: 609-652-3700 ext 4. Current 2024 property taxes are: \$2,366.64 and Land assessment is: \$70,900.00