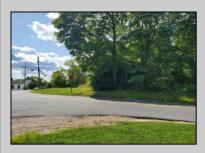

## **COMMENTS**

Prime Location. Commercial Zoned Vacant Land. Excellent exposure location for a business! Route 9 South--two street frontages. Approximately 3.85 acres total. Approx. 194 road frontage on Old Port Republic Road and continues on to Approx. 154 feet frontage on Rt 9 (South New York Ave). Desirable Corner Lot. Located near Leeds Point Road and Oceanville Volunteer Fire Dept. City water is on Old Port Republic Road. Subject parcel is lot 47. Located on Route 9 between Seaview Country Club being south of the subject property and Smithville area being north of the property. Property is Zoned CC-2 - being Community Commercial 2. Some of the permitted uses are: Professional office, church, single family home, and other uses. Zoning office phone for Galloway Township is: 609-652-3700 ext 4. Current 2024 property taxes are: \$2,366.64 and Land assessment is: \$70,900.00