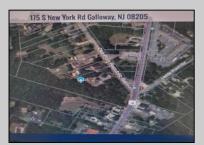

Berger Realty, Inc. 3160 Asbury Avenue Ocean City, NJ 08226 1-877-237-4371 / 609-399-0076 info@bergerrealty.com

Galloway Township, NJ 08205

Asking \$260,000.00

## **COMMENTS**

Prime Location. Commercial Zoned Vacant Land. Excellent exposure location for a business! Route 9 South--two street frontages. Approximately 3.85 acres total. Approx. 194 road frontage on Old Port Republic Road and continues on to Approx. 154 feet frontage on Rt 9 (South New York Ave). Desirable Corner Lot. Located near Leeds Point Road and Oceanville Volunteer Fire Dept. City water is on Old Port Republic Road. Subject parcel is lot 47. Located on Route 9 between Seaview Country Club being south of the subject property and Smithville area being north of the property. Property is Zoned CC-2 - being Community Commercial 2. Some of the permitted uses are: Professional office, church, single family home, and other uses. Zoning office phone for Galloway Township is: 609-652-3700 ext 4. Current 2024 property taxes are: \$2,366.64 and Land assessment is: \$70,900.00