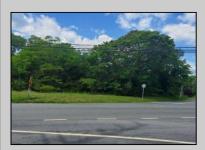

## **COMMENTS**

Prime Location. Commercial Zoned Vacant Land. Excellent exposure location for a business! Route 9 South--two street frontages. Approximately 3.85 acres total. Approx. 194 road frontage on Old Port Republic Road and continues on to Approx. 154 feet frontage on Rt 9 (South New York Ave). Desirable Corner Lot. Located near Leeds Point Road and Oceanville Volunteer Fire Dept. City water is on Old Port Republic Road. Subject parcel is lot 47. Located on Route 9 between Seaview Country Club being south of the subject property and Smithville area being north of the property. Property is Zoned CC-2 - being Community Commercial 2. Some of the permitted uses are: Professional office, church, single family home, and other uses. Zoning office phone for Galloway Township is: 609-652-3700 ext 4. Current 2024 property taxes are: \$2,366.64 and Land assessment is: \$70,900.00