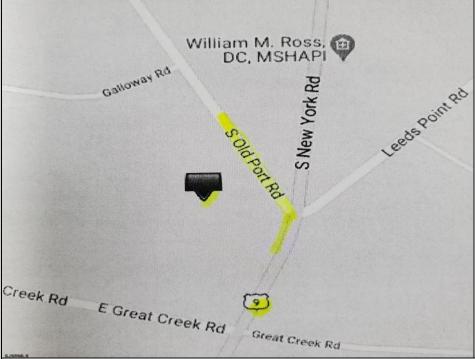

## **COMMENTS**

Prime Location. Commercial Zoned Vacant Land. Excellent exposure location for a business! Route 9 South--two street frontages. Approximately 3.85 acres total. Approx. 194 road frontage on Old Port Republic Road and continues on to Approx. 154 feet frontage on Rt 9 (South New York Ave). Desirable Corner Lot. Located near Leeds Point Road and Oceanville Volunteer Fire Dept. City water is on Old Port Republic Road. Subject parcel is lot 47. Located on Route 9 between Seaview Country Club being south of the subject property and Smithville area being north of the property. Property is Zoned CC-2 - being Community Commercial 2. Some of the permitted uses are: Professional office, church, single family home, and other uses. Zoning office phone for Galloway Township is: 609-652-3700 ext 4. Current 2024 property taxes are: \$2,366.64 and Land assessment is: \$70,900.00