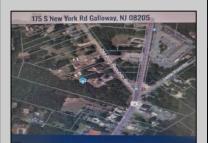

## **COMMENTS**

Prime Location. Commercial Zoned Vacant Land. Excellent exposure location for a business! Route 9 South--two street frontages. Approximately 3.85 acres total. Approx. 194 road frontage on Old Port Republic Road and continues on to Approx. 154 feet frontage on Rt 9 (South New York Ave). Desirable Corner Lot. Located near Leeds Point Road and Oceanville Volunteer Fire Dept. City water is on Old Port Republic Road. Subject parcel is lot 47. Located on Route 9 between Seaview Country Club being south of the subject property and Smithville area being north of the property. Property is Zoned CC-2 - being Community Commercial 2. Some of the permitted uses are: Professional office, church, single family home, and other uses. Zoning office phone for Galloway Township is: 609-652-3700 ext 4. Current 2024 property taxes are: \$2,366.64 and Land assessment is: \$70,900.00