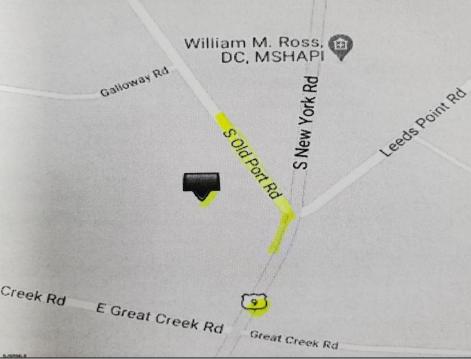

## **COMMENTS**

Prime Location. Commercial Zoned Vacant Land. Excellent exposure location for a business! Route 9 South--two street frontages. Approximately 3.85 acres total. Approx. 194 road frontage on Old Port Republic Road and continues on to Approx. 154 feet frontage on Rt 9 (South New York Ave). Desirable Corner Lot. Located near Leeds Point Road and Oceanville Volunteer Fire Dept. City water is on Old Port Republic Road. Subject parcel is lot 47. Located on Route 9 between Seaview Country Club being south of the subject property and Smithville area being north of the property. Property is Zoned CC-2 - being Community Commercial 2. Some of the permitted uses are: Professional office, church, single family home, and other uses. Zoning office phone for Galloway Township is: 609-652-3700 ext 4. Current 2024 property taxes are: \$2,366.64 and Land assessment is: \$70,900.00