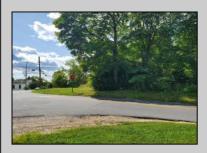

## **COMMENTS**

Prime Location. Commercial Zoned Vacant Land. Excellent exposure location for a business! Route 9 South--two street frontages. Approximately 3.85 acres total. Approx. 194 road frontage on Old Port Republic Road and continues on to Approx. 154 feet frontage on Rt 9 (South New York Ave). Desirable Corner Lot. Located near Leeds Point Road and Oceanville Volunteer Fire Dept. City water is on Old Port Republic Road. Subject parcel is lot 47. Located on Route 9 between Seaview Country Club being south of the subject property and Smithville area being north of the property. Property is Zoned CC-2 - being Community Commercial 2. Some of the permitted uses are: Professional office, church, single family home, and other uses. Zoning office phone for Galloway Township is: 609-652-3700 ext 4. Current 2024 property taxes are: \$2,366.64 and Land assessment is: \$70,900.00