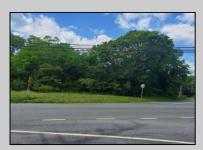

## **COMMENTS**

Prime Location. Commercial Zoned Vacant Land. Excellent exposure location for a business! Route 9 South--two street frontages. Approximately 3.85 acres total. Approx. 194 road frontage on Old Port Republic Road and continues on to Approx. 154 feet frontage on Rt 9 (South New York Ave). Desirable Corner Lot. Located near Leeds Point Road and Oceanville Volunteer Fire Dept. City water is on Old Port Republic Road. Subject parcel is lot 47. Located on Route 9 between Seaview Country Club being south of the subject property and Smithville area being north of the property. Property is Zoned CC-2 - being Community Commercial 2. Some of the permitted uses are: Professional office, church, single family home, and other uses. Zoning office phone for Galloway Township is: 609-652-3700 ext 4. Current 2024 property taxes are: \$2,366.64 and Land assessment is: \$70,900.00