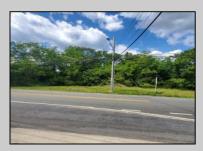

## **COMMENTS**

Prime Location. Commercial Zoned Vacant Land. Excellent exposure location for a business! Route 9 South--two street frontages. Approximately 3.85 acres total. Approx. 194 road frontage on Old Port Republic Road and continues on to Approx. 154 feet frontage on Rt 9 (South New York Ave). Desirable Corner Lot. Located near Leeds Point Road and Oceanville Volunteer Fire Dept. City water is on Old Port Republic Road. Subject parcel is lot 47. Located on Route 9 between Seaview Country Club being south of the subject property and Smithville area being north of the property. Property is Zoned CC-2 - being Community Commercial 2. Some of the permitted uses are: Professional office, church, single family home, and other uses. Zoning office phone for Galloway Township is: 609-652-3700 ext 4. Current 2024 property taxes are: \$2,366.64 and Land assessment is: \$70,900.00