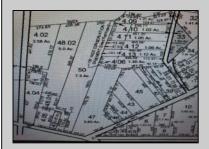

## **COMMENTS**

Prime Location. Commercial Zoned Vacant Land. Excellent exposure location for a business! Route 9 South--two street frontages. Approximately 3.85 acres total. Approx. 194 road frontage on Old Port Republic Road and continues on to Approx. 154 feet frontage on Rt 9 (South New York Ave). Desirable Corner Lot. Located near Leeds Point Road and Oceanville Volunteer Fire Dept. City water is on Old Port Republic Road. Subject parcel is lot 47. Located on Route 9 between Seaview Country Club being south of the subject property and Smithville area being north of the property. Property is Zoned CC-2 - being Community Commercial 2. Some of the permitted uses are: Professional office, church, single family home, and other uses. Zoning office phone for Galloway Township is: 609-652-3700 ext 4. Current 2024 property taxes are: \$2,366.64 and Land assessment is: \$70,900.00