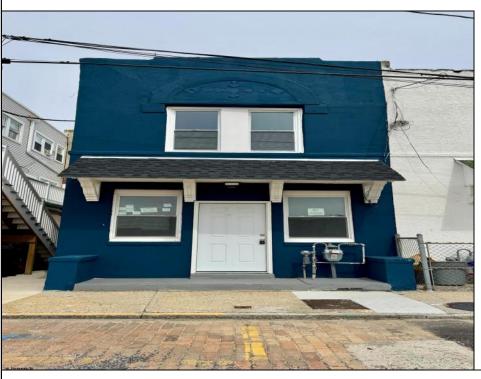

## **COMMENTS**

BACK TO MARKET! This home boasts a living room, dining area, kitchen, three bedrooms and one and half bath. ALL new appliance, kitchen and heating system. This townhome is stunning a beautiful completely renovated Electric, plumbing, building construction, Windows, doors and new roof. property so close to the beach and Ocean Casino. No homeowner association fees. Property located in the most desirable area of Atlantic City, the northeast intel area. walk to the beach, boardwalk, Hard Rock, OCEAN Casino and closer to the Gardener\'s Basin, Close to the back bay and more. Great rental income or enjoy yourself is stunning beautiful townhome.