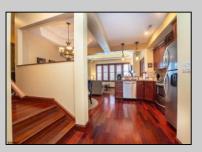

## COMMENTS

The Promenade Suites are elegantly designed luxury suites located on the 3rd floor boardwalk front wing of the Flanders hotel. This 2BR/2BA suite includes Brazilian cherry hardwood floors, gas fireplace, Jacuzzi whirlpool tub, cherry cabinets, stainless steel state of the art appliances, granite countertops, marble bathroom floors, coffered ceilings and in unit washer & dryer. Includes exclusive use of a private cabana overlooking the pool and ocean from the sundeck. Complete with one dedicated parking space. Fantastic rental machine, 2024 gross rental income was \$68K See Agent Remarks.