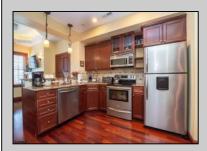

## COMMENTS

The Promenade Suites are elegantly designed luxury suites located on the 3rd floor boardwalk front wing of the Flanders hotel. This 2BR/2BA suite includes Brazilian cherry hardwood floors, gas fireplace, Jacuzzi whirlpool tub, cherry cabinets, stainless steel state of the art appliances, granite countertops, marble bathroom floors, coffered ceilings and in unit washer & dryer. Includes exclusive use of a private cabana overlooking the pool and ocean from the sundeck. Complete with one dedicated parking space. Fantastic rental machine, 2024 gross rental income was \$68K See Agent Remarks.