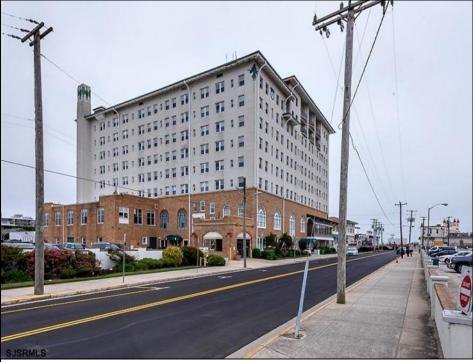

## COMMENTS

The Promenade Suites are elegantly designed luxury suites located on the 3rd floor boardwalk front wing of the Flanders hotel. This 2BR/2BA suite includes Brazilian cherry hardwood floors, gas fireplace, Jacuzzi whirlpool tub, cherry cabinets, stainless steel state of the art appliances, granite countertops, marble bathroom floors, coffered ceilings and in unit washer & dryer. Includes exclusive use of a private cabana overlooking the pool and ocean from the sundeck. Complete with one dedicated parking space. Fantastic rental machine, 2024 gross rental income was \$68K See Agent Remarks.