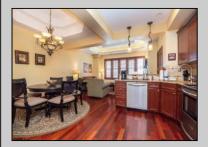

## COMMENTS

The Promenade Suites are elegantly designed luxury suites located on the 3rd floor boardwalk front wing of the Flanders hotel. This 2BR/2BA suite includes Brazilian cherry hardwood floors, gas fireplace, Jacuzzi whirlpool tub, cherry cabinets, stainless steel state of the art appliances, granite countertops, marble bathroom floors, coffered ceilings and in unit washer & dryer. Includes exclusive use of a private cabana overlooking the pool and ocean from the sundeck. Complete with one dedicated parking space. Fantastic rental machine, 2024 gross rental income was \$68K See Agent Remarks.