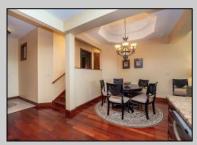

## **COMMENTS**

The Promenade Suites are elegantly designed luxury suites located on the 3rd floor boardwalk front wing of the Flanders hotel. This 2BR/2BA suite includes Brazilian cherry hardwood floors, gas fireplace, Jacuzzi whirlpool tub, cherry cabinets, stainless steel state of the art appliances, granite countertops, marble bathroom floors, coffered ceilings and in unit washer & dryer. Includes exclusive use of a private cabana overlooking the pool and ocean from the sundeck. Complete with one dedicated parking space. Fantastic rental machine, 2024 gross rental income was \$68K See Agent Remarks.

| PROPERTY DETAILS            |                       |                                                   |                                                                             |
|-----------------------------|-----------------------|---------------------------------------------------|-----------------------------------------------------------------------------|
| Exterior<br>Brick<br>Stucco | ParkingGarage<br>None | OtherRooms<br>Dining Area<br>Laundry/Utility Room | InteriorFeatures<br>Fireplace(s)<br>Foyer<br>Hardwood Floors<br>Master Bath |
|                             |                       |                                                   |                                                                             |