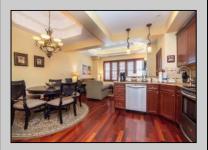

## **COMMENTS**

The Promenade Suites are elegantly designed luxury suites located on the 3rd floor boardwalk front wing of the Flanders hotel. This 2BR/2BA suite includes Brazilian cherry hardwood floors, gas fireplace, Jacuzzi whirlpool tub, cherry cabinets, stainless steel state of the art appliances, granite countertops, marble bathroom floors, coffered ceilings and in unit washer & dryer. Includes exclusive use of a private cabana overlooking the pool and ocean from the sundeck. Complete with one dedicated parking space. Fantastic rental machine, 2024 gross rental income was \$68K See Agent Remarks.

| PROPERTY DETAILS            |                       |                                                   |                                                                             |
|-----------------------------|-----------------------|---------------------------------------------------|-----------------------------------------------------------------------------|
| Exterior<br>Brick<br>Stucco | ParkingGarage<br>None | OtherRooms<br>Dining Area<br>Laundry/Utility Room | InteriorFeatures<br>Fireplace(s)<br>Foyer<br>Hardwood Floors<br>Master Bath |
|                             |                       |                                                   |                                                                             |