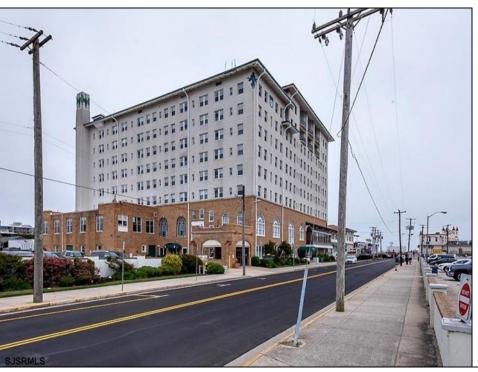

## **COMMENTS**

The Promenade Suites are elegantly designed luxury suites located on the 3rd floor boardwalk front wing of the Flanders hotel. This 2BR/2BA suite includes Brazilian cherry hardwood floors, gas fireplace, Jacuzzi whirlpool tub, cherry cabinets, stainless steel state of the art appliances, granite countertops, marble bathroom floors, coffered ceilings and in unit washer & dryer. Includes exclusive use of a private cabana overlooking the pool and ocean from the sundeck. Complete with one dedicated parking space. Fantastic rental machine, 2024 gross rental income was \$68K See Agent Remarks.