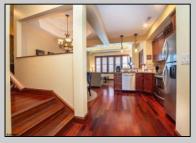

## **COMMENTS**

The Promenade Suites are elegantly designed luxury suites located on the 3rd floor boardwalk front wing of the Flanders hotel. This 2BR/2BA suite includes Brazilian cherry hardwood floors, gas fireplace, Jacuzzi whirlpool tub, cherry cabinets, stainless steel state of the art appliances, granite countertops, marble bathroom floors, coffered ceilings and in unit washer & dryer. Includes exclusive use of a private cabana overlooking the pool and ocean from the sundeck. Complete with one dedicated parking space. Fantastic rental machine, 2024 gross rental income was \$68K See Agent Remarks.

| PROPERTY DETAILS            |                       |                                                   |                                                                             |
|-----------------------------|-----------------------|---------------------------------------------------|-----------------------------------------------------------------------------|
| Exterior<br>Brick<br>Stucco | ParkingGarage<br>None | OtherRooms<br>Dining Area<br>Laundry/Utility Room | InteriorFeatures<br>Fireplace(s)<br>Foyer<br>Hardwood Floors<br>Master Bath |
|                             |                       |                                                   |                                                                             |