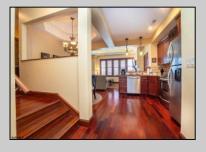

## **COMMENTS**

The Promenade Suites are elegantly designed luxury suites located on the 3rd floor boardwalk front wing of the Flanders hotel. This 2BR/2BA suite includes Brazilian cherry hardwood floors, gas fireplace, Jacuzzi whirlpool tub, cherry cabinets, stainless steel state of the art appliances, granite countertops, marble bathroom floors, coffered ceilings and in unit washer & dryer. Includes exclusive use of a private cabana overlooking the pool and ocean from the sundeck. Complete with one dedicated parking space. Fantastic rental machine, 2024 gross rental income was \$68K See Agent Remarks.