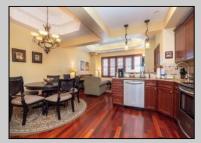

## **COMMENTS**

The Promenade Suites are elegantly designed luxury suites located on the 3rd floor boardwalk front wing of the Flanders hotel. This 2BR/2BA suite includes Brazilian cherry hardwood floors, gas fireplace, Jacuzzi whirlpool tub, cherry cabinets, stainless steel state of the art appliances, granite countertops, marble bathroom floors, coffered ceilings and in unit washer & dryer. Includes exclusive use of a private cabana overlooking the pool and ocean from the sundeck. Complete with one dedicated parking space. Fantastic rental machine, 2024 gross rental income was \$68K See Agent Remarks.