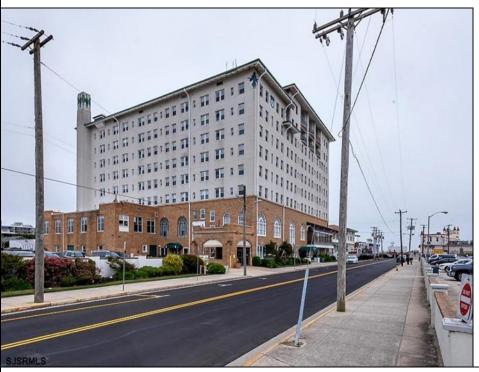

## **COMMENTS**

The Promenade Suites are elegantly designed luxury suites located on the 3rd floor boardwalk front wing of the Flanders hotel. This 2BR/2BA suite includes Brazilian cherry hardwood floors, gas fireplace, Jacuzzi whirlpool tub, cherry cabinets, stainless steel state of the art appliances, granite countertops, marble bathroom floors, coffered ceilings and in unit washer & dryer. Includes exclusive use of a private cabana overlooking the pool and ocean from the sundeck. Complete with one dedicated parking space. Fantastic rental machine, 2024 gross rental income was \$68K See Agent Remarks.