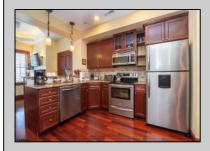

## **COMMENTS**

The Promenade Suites are elegantly designed luxury suites located on the 3rd floor boardwalk front wing of the Flanders hotel. This 2BR/2BA suite includes Brazilian cherry hardwood floors, gas fireplace, Jacuzzi whirlpool tub, cherry cabinets, stainless steel state of the art appliances, granite countertops, marble bathroom floors, coffered ceilings and in unit washer & dryer. Includes exclusive use of a private cabana overlooking the pool and ocean from the sundeck. Complete with one dedicated parking space. Fantastic rental machine, 2024 gross rental income was \$68K See Agent Remarks.