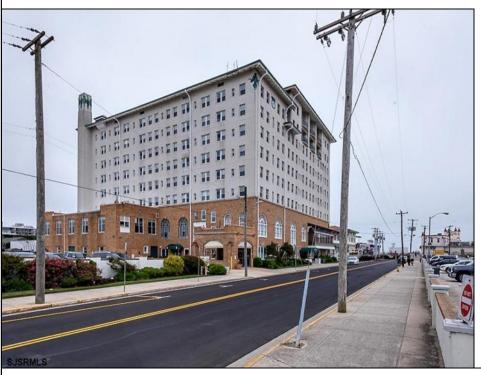

## **COMMENTS**

The Promenade Suites are elegantly designed luxury suites located on the 3rd floor boardwalk front wing of the Flanders hotel. This 2BR/2BA suite includes Brazilian cherry hardwood floors, gas fireplace, Jacuzzi whirlpool tub, cherry cabinets, stainless steel state of the art appliances, granite countertops, marble bathroom floors, coffered ceilings and in unit washer & dryer. Includes exclusive use of a private cabana overlooking the pool and ocean from the sundeck. Complete with one dedicated parking space. Fantastic rental machine, 2024 gross rental income was \$68K See Agent Remarks.