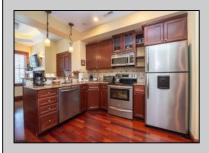

## **COMMENTS**

The Promenade Suites are elegantly designed luxury suites located on the 3rd floor boardwalk front wing of the Flanders hotel. This 2BR/2BA suite includes Brazilian cherry hardwood floors, gas fireplace, Jacuzzi whirlpool tub, cherry cabinets, stainless steel state of the art appliances, granite countertops, marble bathroom floors, coffered ceilings and in unit washer & dryer. Includes exclusive use of a private cabana overlooking the pool and ocean from the sundeck. Complete with one dedicated parking space. Fantastic rental machine, 2024 gross rental income was \$68K See Agent Remarks.