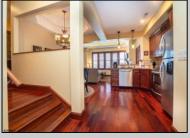

## **COMMENTS**

The Promenade Suites are elegantly designed luxury suites located on the 3rd floor boardwalk front wing of the Flanders hotel. This 2BR/2BA suite includes Brazilian cherry hardwood floors, gas fireplace, Jacuzzi whirlpool tub, cherry cabinets, stainless steel state of the art appliances, granite countertops, marble bathroom floors, coffered ceilings and in unit washer & dryer. Includes exclusive use of a private cabana overlooking the pool and ocean from the sundeck. Complete with one dedicated parking space. Fantastic rental machine, 2024 gross rental income was \$68K See Agent Remarks.