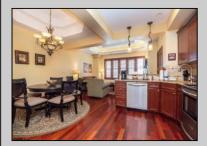

## **COMMENTS**

The Promenade Suites are elegantly designed luxury suites located on the 3rd floor boardwalk front wing of the Flanders hotel. This 2BR/2BA suite includes Brazilian cherry hardwood floors, gas fireplace, Jacuzzi whirlpool tub, cherry cabinets, stainless steel state of the art appliances, granite countertops, marble bathroom floors, coffered ceilings and in unit washer & dryer. Includes exclusive use of a private cabana overlooking the pool and ocean from the sundeck. Complete with one dedicated parking space. Fantastic rental machine, 2024 gross rental income was \$68K See Agent Remarks.