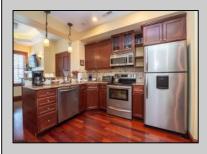

## **COMMENTS**

The Promenade Suites are elegantly designed luxury suites located on the 3rd floor boardwalk front wing of the Flanders hotel. This 2BR/2BA suite includes Brazilian cherry hardwood floors, gas fireplace, Jacuzzi whirlpool tub, cherry cabinets, stainless steel state of the art appliances, granite countertops, marble bathroom floors, coffered ceilings and in unit washer & dryer. Includes exclusive use of a private cabana overlooking the pool and ocean from the sundeck. Complete with one dedicated parking space. Fantastic rental machine, 2024 gross rental income was \$68K See Agent Remarks.