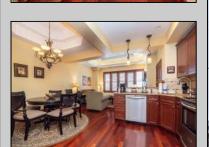

## **COMMENTS**

The Promenade Suites are elegantly designed luxury suites located on the 3rd floor boardwalk front wing of the Flanders hotel. This 2BR/2BA suite includes Brazilian cherry hardwood floors, gas fireplace, Jacuzzi whirlpool tub, cherry cabinets, stainless steel state of the art appliances, granite countertops, marble bathroom floors, coffered ceilings and in unit washer & dryer. Includes exclusive use of a private cabana overlooking the pool and ocean from the sundeck. Complete with one dedicated parking space. Fantastic rental machine, 2024 gross rental income was \$68K See Agent Remarks.