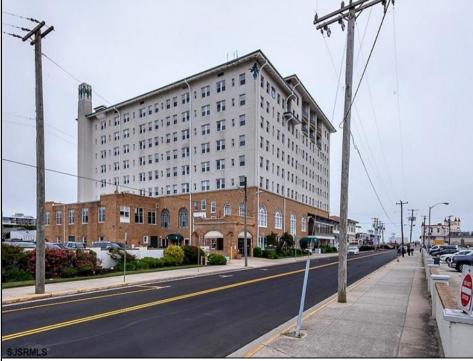

## COMMENTS

The Promenade Suites are elegantly designed luxury suites located on the 3rd floor boardwalk front wing of the Flanders hotel. This 2BR/2BA suite includes Brazilian cherry hardwood floors, gas fireplace, Jacuzzi whirlpool tub, cherry cabinets, stainless steel state of the art appliances, granite countertops, marble bathroom floors, coffered ceilings and in unit washer & dryer. Includes exclusive use of a private cabana overlooking the pool and ocean from the sundeck. Complete with one dedicated parking space. Fantastic rental machine, 2024 gross rental income was \$68K See Agent Remarks.