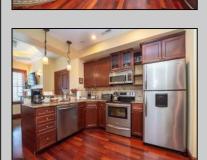

## **COMMENTS**

The Promenade Suites are elegantly designed luxury suites located on the 3rd floor boardwalk front wing of the Flanders hotel. This 2BR/2BA suite includes Brazilian cherry hardwood floors, gas fireplace, Jacuzzi whirlpool tub, cherry cabinets, stainless steel state of the art appliances, granite countertops, marble bathroom floors, coffered ceilings and in unit washer & dryer. Includes exclusive use of a private cabana overlooking the pool and ocean from the sundeck. Complete with one dedicated parking space. Fantastic rental machine, 2024 gross rental income was \$68K See Agent Remarks.