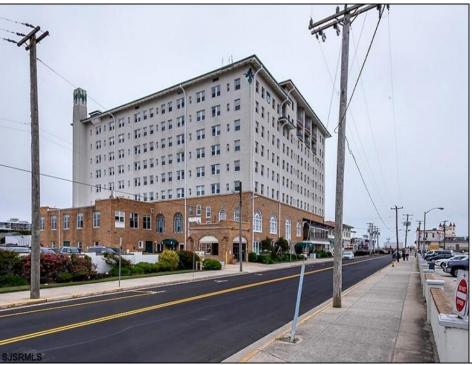

## **COMMENTS**

The Promenade Suites are elegantly designed luxury suites located on the 3rd floor boardwalk front wing of the Flanders hotel. This 2BR/2BA suite includes Brazilian cherry hardwood floors, gas fireplace, Jacuzzi whirlpool tub, cherry cabinets, stainless steel state of the art appliances, granite countertops, marble bathroom floors, coffered ceilings and in unit washer & dryer. Includes exclusive use of a private cabana overlooking the pool and ocean from the sundeck. Complete with one dedicated parking space. Fantastic rental machine, 2024 gross rental income was \$68K See Agent Remarks.