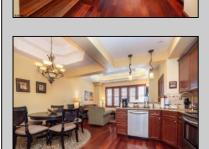

## **COMMENTS**

The Promenade Suites are elegantly designed luxury suites located on the 3rd floor boardwalk front wing of the Flanders hotel. This 2BR/2BA suite includes Brazilian cherry hardwood floors, gas fireplace, Jacuzzi whirlpool tub, cherry cabinets, stainless steel state of the art appliances, granite countertops, marble bathroom floors, coffered ceilings and in unit washer & dryer. Includes exclusive use of a private cabana overlooking the pool and ocean from the sundeck. Complete with one dedicated parking space. Fantastic rental machine, 2024 gross rental income was \$68K See Agent Remarks.