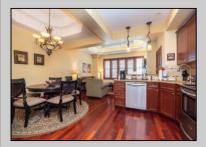

## COMMENTS

The Promenade Suites are elegantly designed luxury suites located on the 3rd floor boardwalk front wing of the Flanders hotel. This 2BR/2BA suite includes Brazilian cherry hardwood floors, gas fireplace, Jacuzzi whirlpool tub, cherry cabinets, stainless steel state of the art appliances, granite countertops, marble bathroom floors, coffered ceilings and in unit washer & dryer. Includes exclusive use of a private cabana overlooking the pool and ocean from the sundeck. Complete with one dedicated parking space. Fantastic rental machine, 2024 gross rental income was \$68K See Agent Remarks.

| PROPERTY DETAILS |               |                      |                  |
|------------------|---------------|----------------------|------------------|
| Exterior         | ParkingGarage | OtherRooms           | InteriorFeatures |
| Brick            | None          | Dining Area          | Fireplace(s)     |
| Stucco           |               | Laundry/Utility Room | Foyer            |
|                  |               |                      | Hardwood Floors  |
|                  |               |                      | Master Bath      |