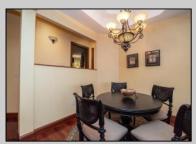

## COMMENTS

The Promenade Suites are elegantly designed luxury suites located on the 3rd floor boardwalk front wing of the Flanders hotel. This 2BR/2BA suite includes Brazilian cherry hardwood floors, gas fireplace, Jacuzzi whirlpool tub, cherry cabinets, stainless steel state of the art appliances, granite countertops, marble bathroom floors, coffered ceilings and in unit washer & dryer. Includes exclusive use of a private cabana overlooking the pool and ocean from the sundeck. Complete with one dedicated parking space. Fantastic rental machine, 2024 gross rental income was \$68K See Agent Remarks.

| PROPERTY DETAILS |               |                      |                  |
|------------------|---------------|----------------------|------------------|
| Exterior         | ParkingGarage | OtherRooms           | InteriorFeatures |
| Brick            | None          | Dining Area          | Fireplace(s)     |
| Stucco           |               | Laundry/Utility Room | Foyer            |
|                  |               |                      | Hardwood Floors  |
|                  |               |                      | Master Bath      |