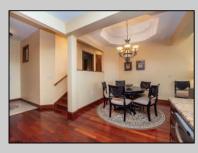

## COMMENTS

The Promenade Suites are elegantly designed luxury suites located on the 3rd floor boardwalk front wing of the Flanders hotel. This 2BR/2BA suite includes Brazilian cherry hardwood floors, gas fireplace, Jacuzzi whirlpool tub, cherry cabinets, stainless steel state of the art appliances, granite countertops, marble bathroom floors, coffered ceilings and in unit washer & dryer. Includes exclusive use of a private cabana overlooking the pool and ocean from the sundeck. Complete with one dedicated parking space. Fantastic rental machine, 2024 gross rental income was \$68K See Agent Remarks.

| PROPERTY DETAILS |               |                      |                  |
|------------------|---------------|----------------------|------------------|
| Exterior         | ParkingGarage | OtherRooms           | InteriorFeatures |
| Brick            | None          | Dining Area          | Fireplace(s)     |
| Stucco           |               | Laundry/Utility Room | Foyer            |
|                  |               |                      | Hardwood Floors  |
|                  |               |                      | Master Bath      |