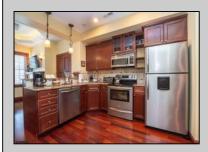

## COMMENTS

The Promenade Suites are elegantly designed luxury suites located on the 3rd floor boardwalk front wing of the Flanders hotel. This 2BR/2BA suite includes Brazilian cherry hardwood floors, gas fireplace, Jacuzzi whirlpool tub, cherry cabinets, stainless steel state of the art appliances, granite countertops, marble bathroom floors, coffered ceilings and in unit washer & dryer. Includes exclusive use of a private cabana overlooking the pool and ocean from the sundeck. Complete with one dedicated parking space. Fantastic rental machine, 2024 gross rental income was \$68K See Agent Remarks.

| PROPERTY DETAILS |               |                      |                  |
|------------------|---------------|----------------------|------------------|
| Exterior         | ParkingGarage | OtherRooms           | InteriorFeatures |
| Brick            | None          | Dining Area          | Fireplace(s)     |
| Stucco           |               | Laundry/Utility Room | Foyer            |
|                  |               |                      | Hardwood Floors  |
|                  |               |                      | Master Bath      |