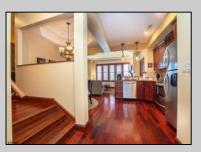

## COMMENTS

The Promenade Suites are elegantly designed luxury suites located on the 3rd floor boardwalk front wing of the Flanders hotel. This 2BR/2BA suite includes Brazilian cherry hardwood floors, gas fireplace, Jacuzzi whirlpool tub, cherry cabinets, stainless steel state of the art appliances, granite countertops, marble bathroom floors, coffered ceilings and in unit washer & dryer. Includes exclusive use of a private cabana overlooking the pool and ocean from the sundeck. Complete with one dedicated parking space. Fantastic rental machine, 2024 gross rental income was \$68K See Agent Remarks.

| PROPERTY DETAILS |               |                      |                  |
|------------------|---------------|----------------------|------------------|
| Exterior         | ParkingGarage | OtherRooms           | InteriorFeatures |
| Brick            | None          | Dining Area          | Fireplace(s)     |
| Stucco           |               | Laundry/Utility Room | Foyer            |
|                  |               |                      | Hardwood Floors  |
|                  |               |                      | Master Bath      |