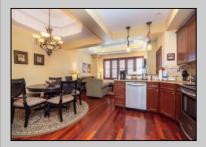

## COMMENTS

The Promenade Suites are elegantly designed luxury suites located on the 3rd floor boardwalk front wing of the Flanders hotel. This 2BR/2BA suite includes Brazilian cherry hardwood floors, gas fireplace, Jacuzzi whirlpool tub, cherry cabinets, stainless steel state of the art appliances, granite countertops, marble bathroom floors, coffered ceilings and in unit washer & dryer. Includes exclusive use of a private cabana overlooking the pool and ocean from the sundeck. Complete with one dedicated parking space. Fantastic rental machine, 2024 gross rental income was \$68K See Agent Remarks.