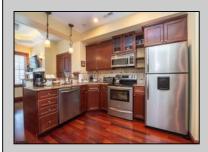

## COMMENTS

The Promenade Suites are elegantly designed luxury suites located on the 3rd floor boardwalk front wing of the Flanders hotel. This 2BR/2BA suite includes Brazilian cherry hardwood floors, gas fireplace, Jacuzzi whirlpool tub, cherry cabinets, stainless steel state of the art appliances, granite countertops, marble bathroom floors, coffered ceilings and in unit washer & dryer. Includes exclusive use of a private cabana overlooking the pool and ocean from the sundeck. Complete with one dedicated parking space. Fantastic rental machine, 2024 gross rental income was \$68K See Agent Remarks.