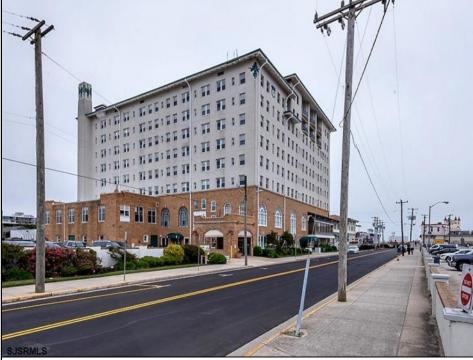

## COMMENTS

The Promenade Suites are elegantly designed luxury suites located on the 3rd floor boardwalk front wing of the Flanders hotel. This 2BR/2BA suite includes Brazilian cherry hardwood floors, gas fireplace, Jacuzzi whirlpool tub, cherry cabinets, stainless steel state of the art appliances, granite countertops, marble bathroom floors, coffered ceilings and in unit washer & dryer. Includes exclusive use of a private cabana overlooking the pool and ocean from the sundeck. Complete with one dedicated parking space. Fantastic rental machine, 2024 gross rental income was \$68K See Agent Remarks.