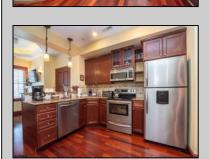

## **COMMENTS**

The Promenade Suites are elegantly designed luxury suites located on the 3rd floor boardwalk front wing of the Flanders hotel. This 2BR/2BA suite includes Brazilian cherry hardwood floors, gas fireplace, Jacuzzi whirlpool tub, cherry cabinets, stainless steel state of the art appliances, granite countertops, marble bathroom floors, coffered ceilings and in unit washer & dryer. Includes exclusive use of a private cabana overlooking the pool and ocean from the sundeck. Complete with one dedicated parking space. Fantastic rental machine, 2024 gross rental income was \$68K See Agent Remarks.