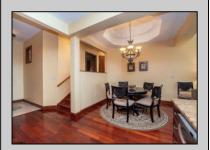

## **COMMENTS**

The Promenade Suites are elegantly designed luxury suites located on the 3rd floor boardwalk front wing of the Flanders hotel. This 2BR/2BA suite includes Brazilian cherry hardwood floors, gas fireplace, Jacuzzi whirlpool tub, cherry cabinets, stainless steel state of the art appliances, granite countertops, marble bathroom floors, coffered ceilings and in unit washer & dryer. Includes exclusive use of a private cabana overlooking the pool and ocean from the sundeck. Complete with one dedicated parking space. Fantastic rental machine, 2024 gross rental income was \$68K See Agent Remarks.

## PROPERTY DETAILS

| Exterior | ParkingGarage | OtherRooms           | InteriorFeatures |
|----------|---------------|----------------------|------------------|
| Brick    | None          | Dining Area          | Fireplace(s)     |
| Stucco   |               | Laundry/Utility Room | Foyer            |
|          |               |                      | Hardwood Floor   |
|          |               |                      | Master Bath      |