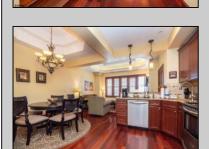

## **COMMENTS**

The Promenade Suites are elegantly designed luxury suites located on the 3rd floor boardwalk front wing of the Flanders hotel. This 2BR/2BA suite includes Brazilian cherry hardwood floors, gas fireplace, Jacuzzi whirlpool tub, cherry cabinets, stainless steel state of the art appliances, granite countertops, marble bathroom floors, coffered ceilings and in unit washer & dryer. Includes exclusive use of a private cabana overlooking the pool and ocean from the sundeck. Complete with one dedicated parking space. Fantastic rental machine, 2024 gross rental income was \$68K See Agent Remarks.