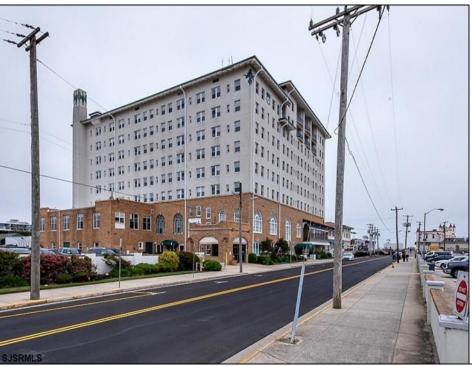

## **COMMENTS**

The Promenade Suites are elegantly designed luxury suites located on the 3rd floor boardwalk front wing of the Flanders hotel. This 2BR/2BA suite includes Brazilian cherry hardwood floors, gas fireplace, Jacuzzi whirlpool tub, cherry cabinets, stainless steel state of the art appliances, granite countertops, marble bathroom floors, coffered ceilings and in unit washer & dryer. Includes exclusive use of a private cabana overlooking the pool and ocean from the sundeck. Complete with one dedicated parking space. Fantastic rental machine, 2024 gross rental income was \$68K See Agent Remarks.