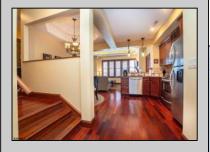

## **COMMENTS**

The Promenade Suites are elegantly designed luxury suites located on the 3rd floor boardwalk front wing of the Flanders hotel. This 2BR/2BA suite includes Brazilian cherry hardwood floors, gas fireplace, Jacuzzi whirlpool tub, cherry cabinets, stainless steel state of the art appliances, granite countertops, marble bathroom floors, coffered ceilings and in unit washer & dryer. Includes exclusive use of a private cabana overlooking the pool and ocean from the sundeck. Complete with one dedicated parking space. Fantastic rental machine, 2024 gross rental income was \$68K See Agent Remarks.