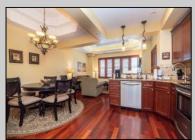

## **COMMENTS**

The Promenade Suites are elegantly designed luxury suites located on the 3rd floor boardwalk front wing of the Flanders hotel. This 2BR/2BA suite includes Brazilian cherry hardwood floors, gas fireplace, Jacuzzi whirlpool tub, cherry cabinets, stainless steel state of the art appliances, granite countertops, marble bathroom floors, coffered ceilings and in unit washer & dryer. Includes exclusive use of a private cabana overlooking the pool and ocean from the sundeck. Complete with one dedicated parking space. Fantastic rental machine, 2024 gross rental income was \$68K See Agent Remarks.