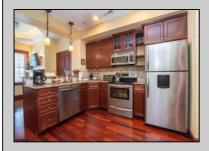

## **COMMENTS**

The Promenade Suites are elegantly designed luxury suites located on the 3rd floor boardwalk front wing of the Flanders hotel. This 2BR/2BA suite includes Brazilian cherry hardwood floors, gas fireplace, Jacuzzi whirlpool tub, cherry cabinets, stainless steel state of the art appliances, granite countertops, marble bathroom floors, coffered ceilings and in unit washer & dryer. Includes exclusive use of a private cabana overlooking the pool and ocean from the sundeck. Complete with one dedicated parking space. Fantastic rental machine, 2024 gross rental income was \$68K See Agent Remarks.