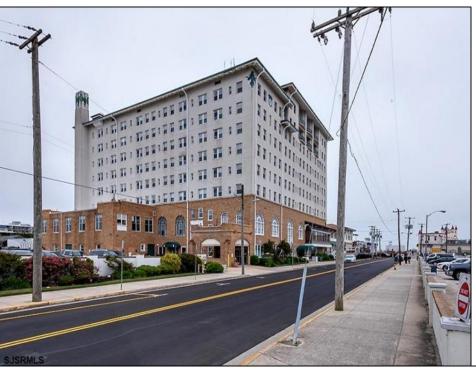

## **COMMENTS**

The Promenade Suites are elegantly designed luxury suites located on the 3rd floor boardwalk front wing of the Flanders hotel. This 2BR/2BA suite includes Brazilian cherry hardwood floors, gas fireplace, Jacuzzi whirlpool tub, cherry cabinets, stainless steel state of the art appliances, granite countertops, marble bathroom floors, coffered ceilings and in unit washer & dryer. Includes exclusive use of a private cabana overlooking the pool and ocean from the sundeck. Complete with one dedicated parking space. Fantastic rental machine, 2024 gross rental income was \$68K See Agent Remarks.