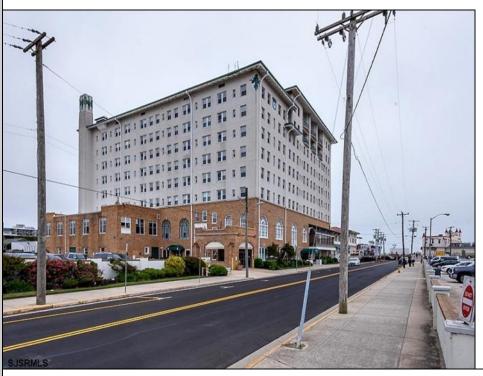

## **COMMENTS**

The Promenade Suites are elegantly designed luxury suites located on the 3rd floor boardwalk front wing of the Flanders hotel. This 2BR/2BA suite includes Brazilian cherry hardwood floors, gas fireplace, Jacuzzi whirlpool tub, cherry cabinets, stainless steel state of the art appliances, granite countertops, marble bathroom floors, coffered ceilings and in unit washer & dryer. Includes exclusive use of a private cabana overlooking the pool and ocean from the sundeck. Complete with one dedicated parking space. Fantastic rental machine, 2024 gross rental income was \$68K See Agent Remarks.