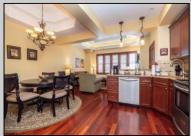

## **COMMENTS**

The Promenade Suites are elegantly designed luxury suites located on the 3rd floor boardwalk front wing of the Flanders hotel. This 2BR/2BA suite includes Brazilian cherry hardwood floors, gas fireplace, Jacuzzi whirlpool tub, cherry cabinets, stainless steel state of the art appliances, granite countertops, marble bathroom floors, coffered ceilings and in unit washer & dryer. Includes exclusive use of a private cabana overlooking the pool and ocean from the sundeck. Complete with one dedicated parking space. Fantastic rental machine, 2024 gross rental income was \$68K See Agent Remarks.