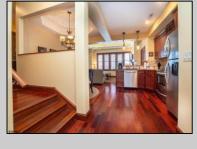

## **COMMENTS**

The Promenade Suites are elegantly designed luxury suites located on the 3rd floor boardwalk front wing of the Flanders hotel. This 2BR/2BA suite includes Brazilian cherry hardwood floors, gas fireplace, Jacuzzi whirlpool tub, cherry cabinets, stainless steel state of the art appliances, granite countertops, marble bathroom floors, coffered ceilings and in unit washer & dryer. Includes exclusive use of a private cabana overlooking the pool and ocean from the sundeck. Complete with one dedicated parking space. Fantastic rental machine, 2024 gross rental income was \$68K See Agent Remarks.