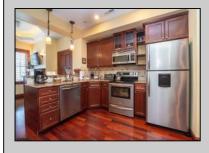

## **COMMENTS**

The Promenade Suites are elegantly designed luxury suites located on the 3rd floor boardwalk front wing of the Flanders hotel. This 2BR/2BA suite includes Brazilian cherry hardwood floors, gas fireplace, Jacuzzi whirlpool tub, cherry cabinets, stainless steel state of the art appliances, granite countertops, marble bathroom floors, coffered ceilings and in unit washer & dryer. Includes exclusive use of a private cabana overlooking the pool and ocean from the sundeck. Complete with one dedicated parking space. Fantastic rental machine, 2024 gross rental income was \$68K See Agent Remarks.