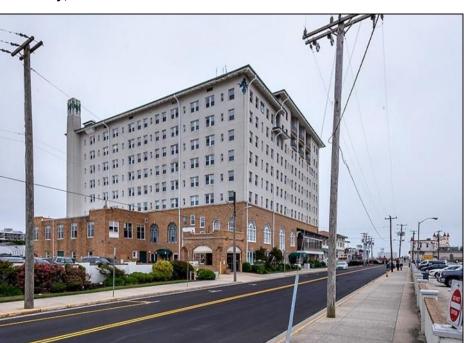

## **COMMENTS**

The Promenade Suites are elegantly designed luxury suites located on the 3rd floor boardwalk front wing of the Flanders hotel. This 2BR/2BA suite includes Brazilian cherry hardwood floors, gas fireplace, Jacuzzi whirlpool tub, cherry cabinets, stainless steel state of the art appliances, granite countertops, marble bathroom floors, coffered ceilings and in unit washer & dryer. Includes exclusive use of a private cabana overlooking the pool and ocean from the sundeck. Complete with one dedicated parking space. Fantastic rental machine, 2024 gross rental income was \$68K See Agent Remarks.