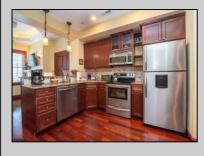

## **COMMENTS**

The Promenade Suites are elegantly designed luxury suites located on the 3rd floor boardwalk front wing of the Flanders hotel. This 2BR/2BA suite includes Brazilian cherry hardwood floors, gas fireplace, Jacuzzi whirlpool tub, cherry cabinets, stainless steel state of the art appliances, granite countertops, marble bathroom floors, coffered ceilings and in unit washer & dryer. Includes exclusive use of a private cabana overlooking the pool and ocean from the sundeck. Complete with one dedicated parking space. Fantastic rental machine, 2024 gross rental income was \$68K See Agent Remarks.