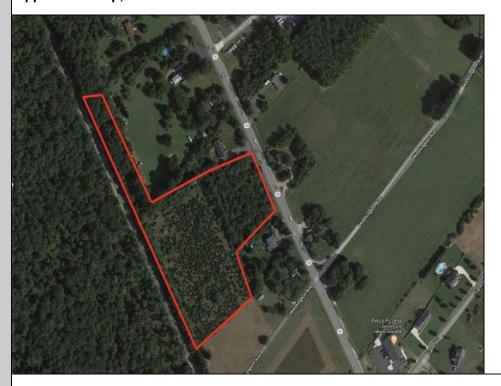

## **COMMENTS**

6.87 +/- acres. \$33,478.90/acre. Located in Tuckahoe, Upper Township in Cape May County, on the south side across from Dollar General and near Levari\'s Seafood & American Grille. Route 50 is a prominent route to the shore points of Ocean City, Strathmere & Sea Isle, with connections to Rt. 9 and Garden State Parkway. Call LA for details. Lots must be sold together