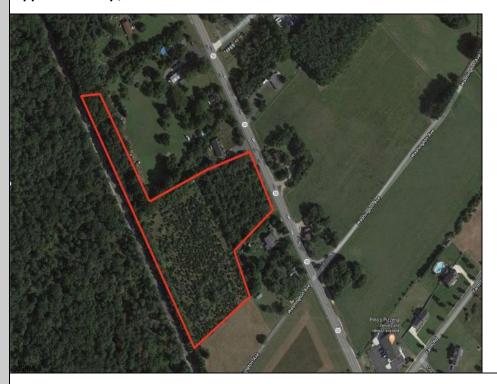

## **COMMENTS**

6.87 +/- acres. \$33,478.90/acre. Located in Tuckahoe, Upper Township in Cape May County, on the south side across from Dollar General and near Levari\'s Seafood & American Grille. Route 50 is a prominent route to the shore points of Ocean City, Strathmere & Sea Isle, with connections to Rt. 9 and Garden State Parkway. Call LA for details. Lots must be sold together