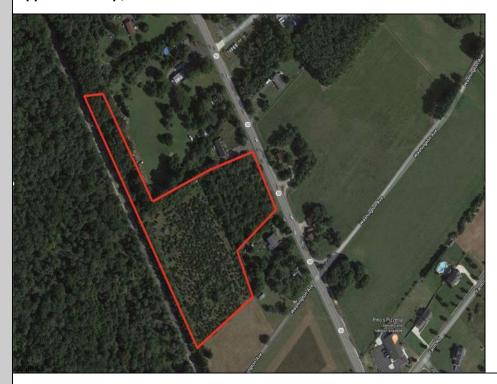

## **COMMENTS**

6.87 +/- acres. \$33,478.90/acre. Located in Tuckahoe, Upper Township in Cape May County, on the south side across from Dollar General and near Levari\'s Seafood & American Grille. Route 50 is a prominent route to the shore points of Ocean City, Strathmere & Sea Isle, with connections to Rt. 9 and Garden State Parkway. Call LA for details. Lots must be sold together