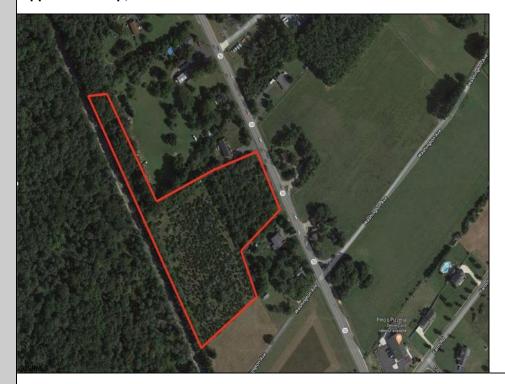

## **COMMENTS**

6.87 +/- acres. \$33,478.90/acre. Located in Tuckahoe, Upper Township in Cape May County, on the south side across from Dollar General and near Levari\'s Seafood & American Grille. Route 50 is a prominent route to the shore points of Ocean City, Strathmere & Sea Isle, with connections to Rt. 9 and Garden State Parkway. Call LA for details. Lots must be sold together **PROPERTY DETAILS** 