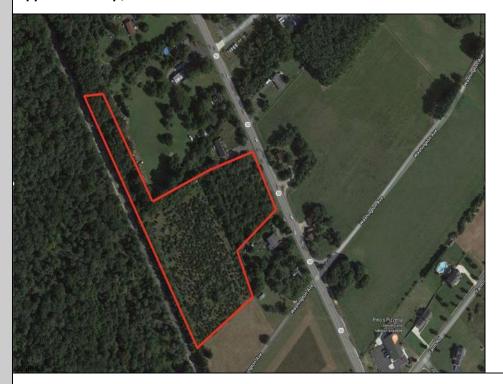

## **COMMENTS**

6.87 +/- acres. \$33,478.90/acre. Located in Tuckahoe, Upper Township in Cape May County, on the south side across from Dollar General and near Levari\'s Seafood & American Grille. Route 50 is a prominent route to the shore points of Ocean City, Strathmere & Sea Isle, with connections to Rt. 9 and Garden State Parkway. Call LA for details. Lots must be sold together