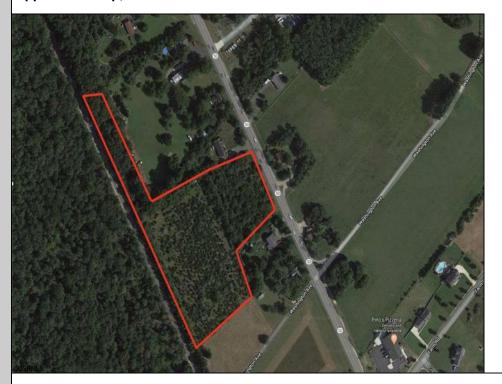

## **COMMENTS**

6.87 +/- acres. \$33,478.90/acre. Located in Tuckahoe, Upper Township in Cape May County, on the south side across from Dollar General and near Levari\'s Seafood & American Grille. Route 50 is a prominent route to the shore points of Ocean City, Strathmere & Sea Isle, with connections to Rt. 9 and Garden State Parkway. Call LA for details. Lots must be sold together **PROPERTY DETAILS** 