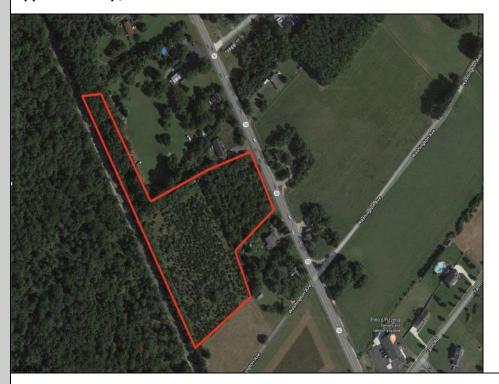

Berger Realty, Inc. 3160 Asbury Avenue Ocean City, NJ 08226 1-877-237-4371 / 609-399-0076 ☑ info@bergerrealty.com

1520 Route 50 Upper Township, NJ 08270

Asking \$230,000.00

## **COMMENTS**

6.87 +/- acres. \$33,478.90/acre. Located in Tuckahoe, Upper Township in Cape May County, on the south side across from Dollar General and near Levari\'s Seafood & American Grille. Route 50 is a prominent route to the shore points of Ocean City, Strathmere & Sea Isle, with connections to Rt. 9 and Garden State Parkway. Call LA for details. Lots must be sold together