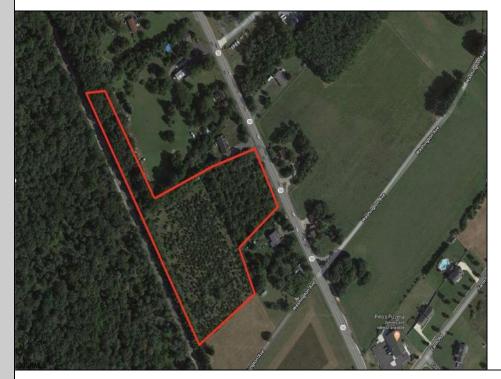

Berger Realty, Inc 1330 Bay Avenue Ocean City, NJ 08226 609-391-1330/609-391-1300 info@bergerrealty.com

1520 Route 50 Upper Township, NJ 08270

Asking \$230,000.00

## COMMENTS

6.87 +/- acres. \$33,478.90/acre. Located in Tuckahoe, Upper Township in Cape May County, on the south side across from Dollar General and near Levari\'s Seafood & American Grille. Route 50 is a prominent route to the shore points of Ocean City, Strathmere & Sea Isle, with connections to Rt. 9 and Garden State Parkway. Call LA for details. Lots must be sold together **PROPERTY DETAILS** 