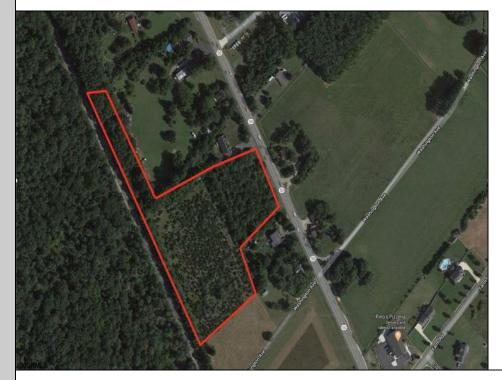

## COMMENTS

6.87 +/- acres. \$33,478.90/acre. Located in Tuckahoe, Upper Township in Cape May County, on the south side across from Dollar General and near Levari\'s Seafood & American Grille. Route 50 is a prominent route to the shore points of Ocean City, Strathmere & Sea Isle, with connections to Rt. 9 and Garden State Parkway. Call LA for details. Lots must be sold together **PROPERTY DETAILS** 