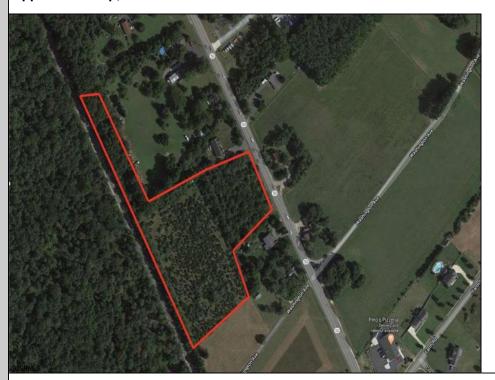

## **COMMENTS**

6.87 +/- acres. \$33,478.90/acre. Located in Tuckahoe, Upper Township in Cape May County, on the south side across from Dollar General and near Levari\'s Seafood & American Grille. Route 50 is a prominent route to the shore points of Ocean City, Strathmere & Sea Isle, with connections to Rt. 9 and Garden State Parkway. Call LA for details. Lots must be sold together **PROPERTY DETAILS** 