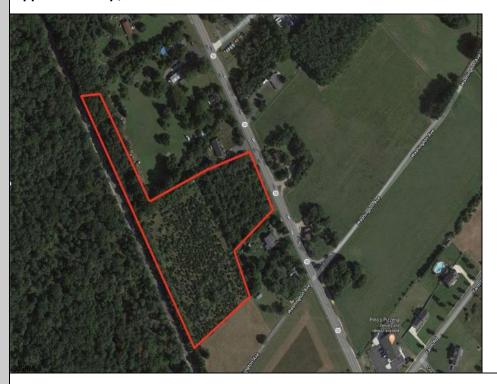

Berger Realty, Inc 1330 Bay Avenue Ocean City, NJ 08226 609-391-1330/609-391-1300 info@bergerrealty.com

1520 Route 50 Upper Township, NJ 08270

Asking \$230,000.00

## **COMMENTS**

6.87 +/- acres. \$33,478.90/acre. Located in Tuckahoe, Upper Township in Cape May County, on the south side across from Dollar General and near Levari\'s Seafood & American Grille. Route 50 is a prominent route to the shore points of Ocean City, Strathmere & Sea Isle, with connections to Rt. 9 and Garden State Parkway. Call LA for details. Lots must be sold together