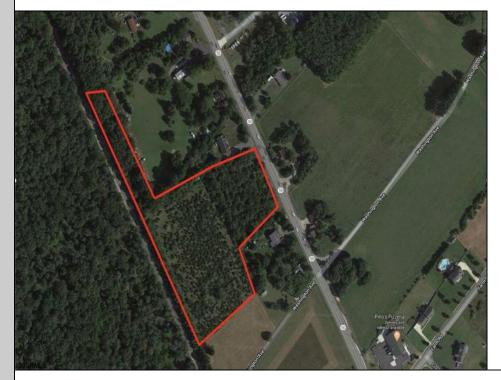

Berger Realty, Inc. 55th & Haven Avenue Ocean City, NJ 08226 609-399-0040 ☑ info@bergerrealty.com

1520 Route 50 Upper Township, NJ 08270

Asking \$230,000.00

## COMMENTS

6.87 +/- acres. \$33,478.90/acre. Located in Tuckahoe, Upper Township in Cape May County, on the south side across from Dollar General and near Levari\'s Seafood & American Grille. Route 50 is a prominent route to the shore points of Ocean City, Strathmere & Sea Isle, with connections to Rt. 9 and Garden State Parkway. Call LA for details. Lots must be sold together **PROPERTY DETAILS** 