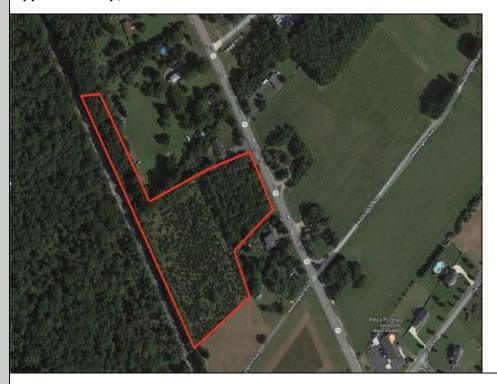

Berger Realty, Inc. 3160 Asbury Avenue Ocean City, NJ 08226 1-877-237-4371 / 609-399-0076 info@bergerrealty.com

1520 Route 50 Upper Township, NJ 08270

Asking \$230,000.00

## **COMMENTS**

6.87 +/- acres. \$33,478.90/acre. Located in Tuckahoe, Upper Township in Cape May County, on the south side across from Dollar General and near Levari\'s Seafood & American Grille. Route 50 is a prominent route to the shore points of Ocean City, Strathmere & Sea Isle, with connections to Rt. 9 and Garden State Parkway. Call LA for details. Lots must be sold together