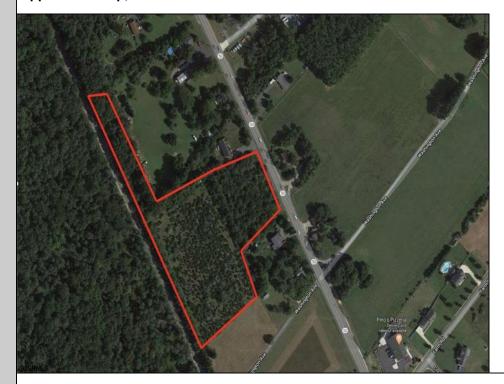

## **COMMENTS**

6.87 +/- acres. \$33,478.90/acre. Located in Tuckahoe, Upper Township in Cape May County, on the south side across from Dollar General and near Levari\'s Seafood & American Grille. Route 50 is a prominent route to the shore points of Ocean City, Strathmere & Sea Isle, with connections to Rt. 9 and Garden State Parkway. Call LA for details. Lots must be sold together