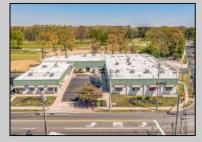

## COMMENTS

FANTASTIC INVESTMENT OPPORTUNITY - 3 Commercial properties for sale FULLY LEASED out to working businesses, including a large parking lot. GREAT RENTAL INCOME with over \$300,000 of rental income per year and to increase. This sale is for the land and buildings businesses not included. Over 2.5 acres of land acres located in the federally approved OPPORTUNITY ZONE in a highly desirable area with high visibility, traffic volume, and easy access from local, county, and state roads. 10 rental units all leased, plenty of exterior parking, and approx. 900 contiguous feet of road frontage. Commercial spaces are currently used for retail, office/professional, and warehouse space and are a total of over 35,000 sq ft. Lease information available to interested qualified buyers. Properties being sold are 23 Mays Landing Road, 25 Mays Landing Road, & 27 Mays Landing Road. All rental properties with possibility of development. Total land area over 2.5 acres for all contiguous properties. Located in the Opportunity Zone - https://nj.gov/governor/njopportunityzones/ **PROPERTY DETAILS** 