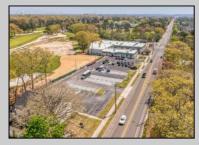

## COMMENTS

FANTASTIC INVESTMENT OPPORTUNITY - 3 Commercial properties for sale FULLY LEASED out to working businesses, including a large parking lot. GREAT RENTAL INCOME with over \$300,000 of rental income per year and to increase. This sale is for the land and buildings businesses not included. Over 2.5 acres of land acres located in the federally approved OPPORTUNITY ZONE in a highly desirable area with high visibility, traffic volume, and easy access from local, county, and state roads. 10 rental units all leased, plenty of exterior parking, and approx. 900 contiguous feet of road frontage. Commercial spaces are currently used for retail, office/professional, and warehouse space and are a total of over 35,000 sq ft. Lease information available to interested qualified buyers. Properties being sold are 23 Mays Landing Road, 25 Mays Landing Road, & 27 Mays Landing Road. All rental properties with possibility of development. Total land area over 2.5 acres for all contiguous properties. Located in the Opportunity Zone - https://nj.gov/governor/njopportunityzones/ **PROPERTY DETAILS** 