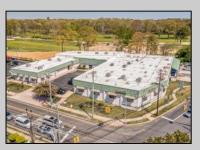

## COMMENTS

FANTASTIC INVESTMENT OPPORTUNITY - 3 Commercial properties for sale FULLY LEASED out to working businesses, including a large parking lot. GREAT RENTAL INCOME with over \$300,000 of rental income per year and to increase. This sale is for the land and buildings businesses not included. Over 2.5 acres of land acres located in the federally approved OPPORTUNITY ZONE in a highly desirable area with high visibility, traffic volume, and easy access from local, county, and state roads. 10 rental units all leased, plenty of exterior parking, and approx. 900 contiguous feet of road frontage. Commercial spaces are currently used for retail, office/professional, and warehouse space and are a total of over 35,000 sq ft. Lease information available to interested qualified buyers. Properties being sold are 23 Mays Landing Road, 25 Mays Landing Road, & 27 Mays Landing Road. All rental properties with possibility of development. Total land area over 2.5 acres for all contiguous properties. Located in the Opportunity Zone - https://nj.gov/governor/njopportunityzones/ **PROPERTY DETAILS** 