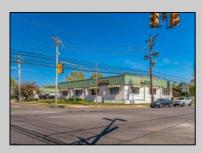

## COMMENTS

FANTASTIC INVESTMENT OPPORTUNITY - 3 Commercial properties for sale FULLY LEASED out to working businesses, including a large parking lot. GREAT RENTAL INCOME with over \$300,000 of rental income per year and to increase. This sale is for the land and buildings businesses not included. Over 2.5 acres of land acres located in the federally approved OPPORTUNITY ZONE in a highly desirable area with high visibility, traffic volume, and easy access from local, county, and state roads. 10 rental units all leased, plenty of exterior parking, and approx. 900 contiguous feet of road frontage. Commercial spaces are currently used for retail, office/professional, and warehouse space and are a total of over 35,000 sq ft. Lease information available to interested qualified buyers. Properties being sold are 23 Mays Landing Road, 25 Mays Landing Road, & 27 Mays Landing Road. All rental properties with possibility of development. Total land area over 2.5 acres for all contiguous properties. Located in the Opportunity Zone - https://nj.gov/governor/njopportunityzones/ **PROPERTY DETAILS** 