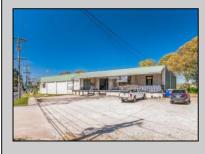

## COMMENTS

FANTASTIC INVESTMENT OPPORTUNITY - 3 Commercial properties for sale FULLY LEASED out to working businesses, including a large parking lot. GREAT RENTAL INCOME with over \$300,000 of rental income per year and to increase. This sale is for the land and buildings businesses not included. Over 2.5 acres of land acres located in the federally approved OPPORTUNITY ZONE in a highly desirable area with high visibility, traffic volume, and easy access from local, county, and state roads. 10 rental units all leased, plenty of exterior parking, and approx. 900 contiguous feet of road frontage. Commercial spaces are currently used for retail, office/professional, and warehouse space and are a total of over 35,000 sq ft. Lease information available to interested qualified buyers. Properties being sold are 23 Mays Landing Road, 25 Mays Landing Road, & 27 Mays Landing Road. All rental properties with possibility of development. Total land area over 2.5 acres for all contiguous properties. Located in the Opportunity Zone - https://nj.gov/governor/njopportunityzones/ **PROPERTY DETAILS** 