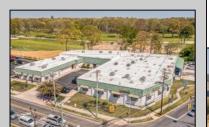

## **COMMENTS**

FANTASTIC INVESTMENT OPPORTUNITY - 3 Commercial properties for sale FULLY LEASED out to working businesses, including a large parking lot. GREAT RENTAL INCOME with over \$300,000 of rental income per year and to increase. This sale is for the land and buildings -businesses not included. Over 2.5 acres of land acres located in the federally approved OPPORTUNITY ZONE in a highly desirable area with high visibility, traffic volume, and easy access from local, county, and state roads. 10 rental units all leased, plenty of exterior parking, and approx. 900 contiguous feet of road frontage. Commercial spaces are currently used for retail, office/professional, and warehouse space and are a total of over 35,000 sq ft. Lease information available to interested qualified buyers. Properties being sold are 23 Mays Landing Road, 25 Mays Landing Road, & 27 Mays Landing Road. All rental properties with possibility of development. Total land area over 2.5 acres for all contiguous properties. Located in the Opportunity Zone - https://nj.gov/governor/njopportunityzones/

## **PROPERTY DETAILS**

Exterior OutsideFeatures Stucco Loading Dock Vinyl Storage Building ParkingGarage 11 or More Spaces Off Street Payed InteriorFeatures Handicap Features Restroom Storage

Ask for Tanya Pinkerton Berger Realty Inc 3160 Asbury Avenue, Ocean City Call: 609-399-0076