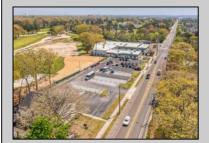

## **COMMENTS**

FANTASTIC INVESTMENT OPPORTUNITY - 3 Commercial properties for sale FULLY LEASED out to working businesses, including a large parking lot. GREAT RENTAL INCOME with over \$300,000 of rental income per year and to increase. This sale is for the land and buildings -businesses not included. Over 2.5 acres of land acres located in the federally approved OPPORTUNITY ZONE in a highly desirable area with high visibility, traffic volume, and easy access from local, county, and state roads. 10 rental units all leased, plenty of exterior parking, and approx. 900 contiguous feet of road frontage. Commercial spaces are currently used for retail, office/professional, and warehouse space and are a total of over 35,000 sq ft. Lease information available to interested qualified buyers. Properties being sold are 23 Mays Landing Road, 25 Mays Landing Road, & 27 Mays Landing Road. All rental properties with possibility of development. Total land area over 2.5 acres for all contiguous properties. Located in the Opportunity Zone - https://nj.gov/governor/njopportunityzones/

## **PROPERTY DETAILS**

Exterior OutsideFeatures Stucco Loading Dock Vinyl Storage Building ParkingGarage 11 or More Spaces Off Street Payed InteriorFeatures Handicap Features Restroom Storage

Ask for Tanya Pinkerton Berger Realty Inc 3160 Asbury Avenue, Ocean City Call: 609-399-0076