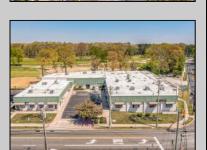

## **COMMENTS**

FANTASTIC INVESTMENT OPPORTUNITY - 3 Commercial properties for sale FULLY LEASED out to working businesses, including a large parking lot. GREAT RENTAL INCOME with over \$300,000 of rental income per year and to increase. This sale is for the land and buildings -businesses not included. Over 2.5 acres of land acres located in the federally approved OPPORTUNITY ZONE in a highly desirable area with high visibility, traffic volume, and easy access from local, county, and state roads. 10 rental units all leased, plenty of exterior parking, and approx. 900 contiguous feet of road frontage. Commercial spaces are currently used for retail, office/professional, and warehouse space and are a total of over 35,000 sq ft. Lease information available to interested qualified buyers. Properties being sold are 23 Mays Landing Road, 25 Mays Landing Road, & 27 Mays Landing Road. All rental properties with possibility of development. Total land area over 2.5 acres for all contiguous properties. Located in the Opportunity Zone - https://nj.gov/governor/njopportunityzones/

## **PROPERTY DETAILS**

Exterior OutsideFeatures Stucco Loading Dock Vinyl Storage Building ParkingGarage 11 or More Spaces Off Street Payed InteriorFeatures Handicap Features Restroom Storage

Ask for Tanya Pinkerton Berger Realty Inc 3160 Asbury Avenue, Ocean City Call: 609-399-0076