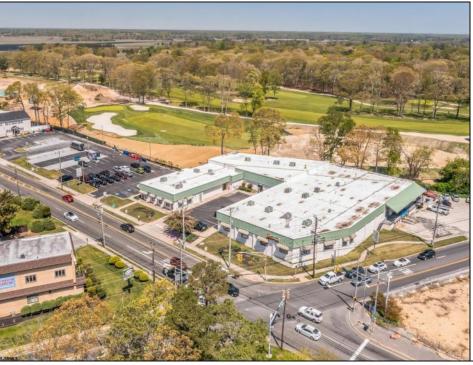

## **COMMENTS**

FANTASTIC INVESTMENT OPPORTUNITY - 3 Commercial properties for sale FULLY LEASED out to working businesses, including a large parking lot. GREAT RENTAL INCOME with over \$300,000 of rental income per year and to increase. This sale is for the land and buildings -businesses not included. Over 2.5 acres of land acres located in the federally approved OPPORTUNITY ZONE in a highly desirable area with high visibility, traffic volume, and easy access from local, county, and state roads. 10 rental units all leased, plenty of exterior parking, and approx. 900 contiguous feet of road frontage. Commercial spaces are currently used for retail, office/professional, and warehouse space and are a total of over 35,000 sq ft. Lease information available to interested qualified buyers. Properties being sold are 23 Mays Landing Road, 25 Mays Landing Road, & 27 Mays Landing Road. All rental properties with possibility of development. Total land area over 2.5 acres for all contiguous properties. Located in the Opportunity Zone - https://nj.gov/governor/njopportunityzones/

## **PROPERTY DETAILS**

Exterior OutsideFeatures Stucco Loading Dock Vinyl Storage Building ParkingGarage 11 or More Spaces Off Street Payed InteriorFeatures Handicap Features Restroom Storage

Ask for Tanya Pinkerton Berger Realty Inc 3160 Asbury Avenue, Ocean City Call: 609-399-0076