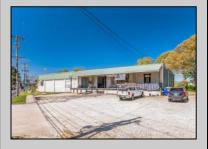

## **COMMENTS**

FANTASTIC INVESTMENT OPPORTUNITY - 3 Commercial properties for sale FULLY LEASED out to working businesses, including a large parking lot. GREAT RENTAL INCOME with over \$300,000 of rental income per year and to increase. This sale is for the land and buildings -businesses not included. Over 2.5 acres of land acres located in the federally approved OPPORTUNITY ZONE in a highly desirable area with high visibility, traffic volume, and easy access from local, county, and state roads. 10 rental units all leased, plenty of exterior parking, and approx. 900 contiguous feet of road frontage. Commercial spaces are currently used for retail, office/professional, and warehouse space and are a total of over 35,000 sq ft. Lease information available to interested qualified buyers. Properties being sold are 23 Mays Landing Road, 25 Mays Landing Road, & 27 Mays Landing Road. All rental properties with possibility of development. Total land area over 2.5 acres for all contiguous properties. Located in the Opportunity Zone - https://nj.gov/governor/njopportunityzones/

## **PROPERTY DETAILS**

Exterior OutsideFeatures Stucco Loading Dock Vinyl Storage Building ParkingGarage 11 or More Spaces Off Street Payed InteriorFeatures Handicap Features Restroom Storage

Ask for Tanya Pinkerton Berger Realty Inc 3160 Asbury Avenue, Ocean City Call: 609-399-0076