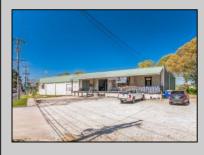

## 23-27 Mays Landing Road Somers Point, NJ 08244

Asking \$2,695,000.00

## COMMENTS

FANTASTIC INVESTMENT OPPORTUNITY - 3 Commercial properties for sale FULLY LEASED out to working businesses, including a large parking lot. GREAT RENTAL INCOME with over \$300,000 of rental income per year and to increase. This sale is for the land and buildings businesses not included. Over 2.5 acres of land acres located in the federally approved OPPORTUNITY ZONE in a highly desirable area with high visibility, traffic volume, and easy access from local, county, and state roads. 10 rental units all leased, plenty of exterior parking, and approx. 900 contiguous feet of road frontage. Commercial spaces are currently used for retail, office/professional, and warehouse space and are a total of over 35,000 sq ft. Lease information available to interested qualified buyers. Properties being sold are 23 Mays Landing Road, 25 Mays Landing Road, & 27 Mays Landing Road. All rental properties with possibility of development. Total land area over 2.5 acres for all contiguous properties. Located in the Opportunity Zone - https://nj.gov/governor/njopportunityzones/