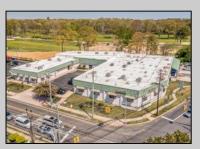

## 23-27 Mays Landing Road Somers Point, NJ 08244

Asking \$2,695,000.00

## COMMENTS

FANTASTIC INVESTMENT OPPORTUNITY - 3 Commercial properties for sale FULLY LEASED out to working businesses, including a large parking lot. GREAT RENTAL INCOME with over \$300,000 of rental income per year and to increase. This sale is for the land and buildings businesses not included. Over 2.5 acres of land acres located in the federally approved OPPORTUNITY ZONE in a highly desirable area with high visibility, traffic volume, and easy access from local, county, and state roads. 10 rental units all leased, plenty of exterior parking, and approx. 900 contiguous feet of road frontage. Commercial spaces are currently used for retail, office/professional, and warehouse space and are a total of over 35,000 sq ft. Lease information available to interested qualified buyers. Properties being sold are 23 Mays Landing Road, 25 Mays Landing Road, & 27 Mays Landing Road. All rental properties with possibility of development. Total land area over 2.5 acres for all contiguous properties. Located in the Opportunity Zone - https://nj.gov/governor/njopportunityzones/