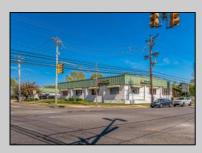

## 23-27 Mays Landing Road Somers Point, NJ 08244

Asking \$2,695,000.00

## COMMENTS

FANTASTIC INVESTMENT OPPORTUNITY - 3 Commercial properties for sale FULLY LEASED out to working businesses, including a large parking lot. GREAT RENTAL INCOME with over \$300,000 of rental income per year and to increase. This sale is for the land and buildings businesses not included. Over 2.5 acres of land acres located in the federally approved OPPORTUNITY ZONE in a highly desirable area with high visibility, traffic volume, and easy access from local, county, and state roads. 10 rental units all leased, plenty of exterior parking, and approx. 900 contiguous feet of road frontage. Commercial spaces are currently used for retail, office/professional, and warehouse space and are a total of over 35,000 sq ft. Lease information available to interested qualified buyers. Properties being sold are 23 Mays Landing Road, 25 Mays Landing Road, & 27 Mays Landing Road. All rental properties with possibility of development. Total land area over 2.5 acres for all contiguous properties. Located in the Opportunity Zone - https://nj.gov/governor/njopportunityzones/