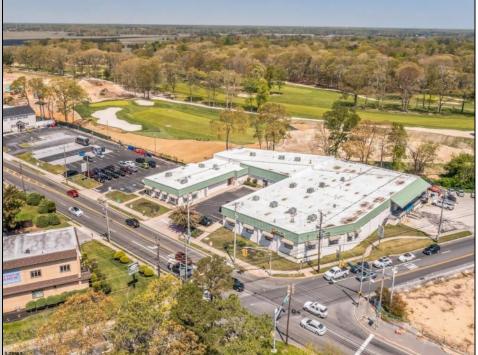

## COMMENTS

FANTASTIC INVESTMENT OPPORTUNITY - 3 Commercial properties for sale FULLY LEASED out to working businesses, including a large parking lot. GREAT RENTAL INCOME with over \$300,000 of rental income per year and to increase. This sale is for the land and buildings - businesses not included. Over 2.5 acres of land acres located in the federally approved OPPORTUNITY ZONE in a highly desirable area with high visibility, traffic volume, and easy access from local, county, and state roads. 10 rental units all leased, plenty of exterior parking, and approx. 900 contiguous feet of road frontage. Commercial spaces are currently used for retail, office/professional, and warehouse space and are a total of over 35,000 sq ft. Lease information available to interested qualified buyers. Properties being sold are 23 Mays Landing Road, 25 Mays Landing Road, & 27 Mays Landing Road. All rental properties with possibility of development. Total land area over 2.5 acres for all contiguous properties. Located in the Opportunity Zone - https://nj.gov/governor/njopportunityzones/